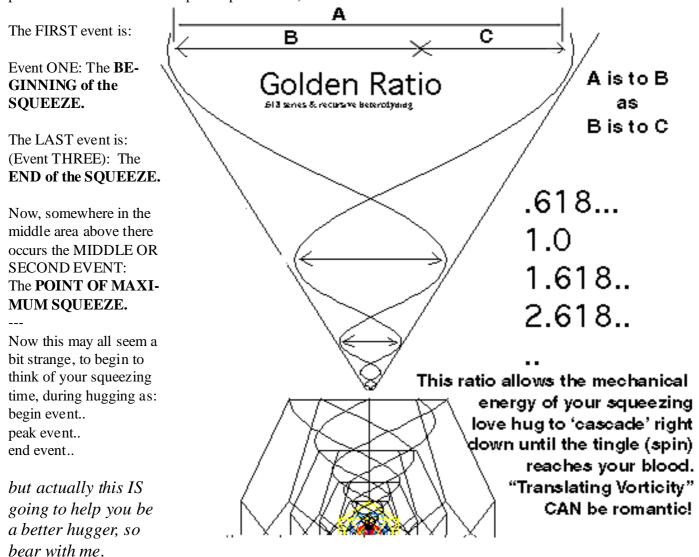

Why is SELF-REFERENCE or SELF-SIMILARITY As the ability to SELF-REFER - the definition of Self-Awareness
In many traditions... (Depak Chopra... vedic, etc.).

Notice that as waves cross each other repeatedly, they discover how to do that in the way to create the MOST CONSTRUCTIVE INTERFERENCE... and the LEAST DESTRUCTIVE INTERFERENCE. This discovery of the perfect way to SHARE SPACE for plants is called PHYLOTAXIS - and is BASED on the Golden Mean Ratio. This allows the plant leaves MAXIMUM EXPOSURE, MINIMUM SUPERPOSITION - which is simply: THE BEST WAY TO SHARE THE LIGHT.

This perfect branching based on Golden Ratio - discovered by plants as the perfect way to UNPACK - is also the Sacred Geometry solution to perfect PACKING. Einstein did not realize that infinite NON-destructive compression for CHARGE - could be solved among capacitors in exactly this way to make gravity from charge. (More on IMPLOSION below). Waves are drawn to FOCUS and automatically sort themselves and agree to sustain via Sacred Geometry. They align to still points, creating 'CHARGE', 'Stasis', 'ecstasy', 'tingle', 'pure intention' and LIFEFORCE. More on this as we develop the idea of IMPLOSION.. below.

10. **Golden Mean Ratio** (.618, 1.0, 1.618..., 2.618... ...) is the ultimate state of fractality or self-similarity because it defines the state of "inside that looks like the outside". (Does this begin to sound like COMPASSION to you?).

The Golden Mean Ratio or "Sacred Cut" is so named precisely because after you cut the line at .618, the little part is in relation to the big part - exactly as the big part is in relation to the whole line... etc. So altho you are divided - you are still connected.

This creates a (Golden Mean) spiral - which is the only equi-angular curve - in which a wave can re-enter ITSELF - without hurting itself. This skill for a wave to 'eat it's own tail' - is called 'self-re-entry'. This is a kind of picture of perfecting 'recursion'. (Recursive-ness means something happens inside itself - inside itself-etc... - like in computer programming sometimes.) . **Light, when folded back on itself, comes to know itself.** 

In Hydrodynamics- This is called: "Optimized Translation of Vorticity"

It means - this is the only way for Inertia in a line to be "translated into a circle". Since the inertia created by waves in rotation is the ONLY definition for MASS - this translation is by definition the perfect

path from MASS to ENERGY. Later we use Spectrum Analysis to Measure This

Golden Mean Spiral is Equi-Angular-Means Angular Relationship of the 'First Bounce' recurs In-Phi-Knit-ly. Allowing perfecting of SCALE INVARIANCE-Wave Guide for Galaxies to Send Messages to Atoms..