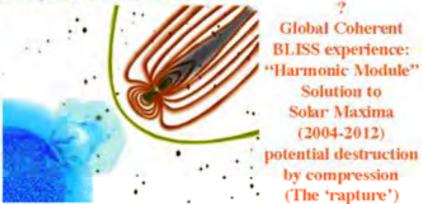

This is like the test for what's shareable - that comes with the solar compression wave called SOLAR MAXIMA. ("rapture" in obsolete religious language). As we said many times- the sun does not WANT to toast most of the viable DNA of Earth, but compression is the only way to incubate that portion of the genepool which MAY be able to be saved. Compression tests for what is shareable (produces pure intention - something physics calls WAVE COHERENCE) - by ensuring that only self-similar ("scale invariant" like a squeezable rose) structure survives. Get COMPRESSIBLE or get DEAD - that is the lesson. Scale -invariance (fractality)

### Compression waves ARE creation mechanics

Visualizing Spin: The Number of "Dimensions" IS

The Number of Axis of Symmetry / Spins Which can be Superposed.

As Compression Waves
Approach Symmetry
Their Info Density Converges
Here image the Sun responding
With the 'orgasmic' Solar Maxima
(~2005-2012)

As the Galactic vs. Solar vs. Earth Equators nutate toward perpendicular.. See "Erection of the Solar Cross"