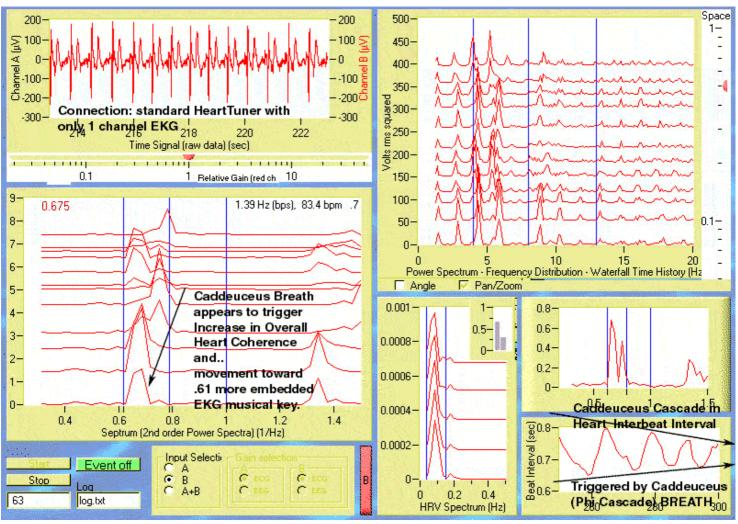

The skill to make gravity originates with the teachable skill to realize that you CAN persuade waves to agree. The 'force be with you' that welds that wave convergence lies in the fractal secret of how YOU control your heart's electrification. The HeartTuner biofeedback system is an excellent tool for teaching this-HEART COHERENCE. (heartcoherence.com). The electrically measurable force of WILL which it takes to cause wave coherence to increase in your EKG (heart) (so nicely measured on HeartTuner's cepstrum waterfall plot)- is the absolute beginning of the gravity physics of fusion ('charge gone 'fractal' - centerpiece of this course to follow). The reason HeartTuner makes kinesiology measurable is because muscle strength varies with the COHERENCE - of the nervous command to it (which comes from your heart). If as so many claim - that kinesiology (muscle testing) tests pure intention- than what must Heart COHERENCE measure?

When waves share space in coherence, perception is possible. HeartTuner measures EKG (Heart) Coherence - to teach EMOTIONAL COHERENCE & PASSION!

**Fractality - or self-similarity is the ultimate or limit or perfected state of coherence** - for it is the only way waves of an infinite number of DIFFERENT wave lengths (harmonic diversity or inclusiveness) can all be locked together.

Heart COHERENCE../Emotional COHERENCE - Measured .using HeartTuner (heartcoherence.com)

HeartTuner (heartcoherence.com) measures Heart Coherence in the lower left graph both top and bottom The cepstrum is a 2nd order power spectra. Below - we see heart coherence (black) phase match brain coherence (red). Internal coherence had not before been measured. Emotional coherence is teachable as a result.