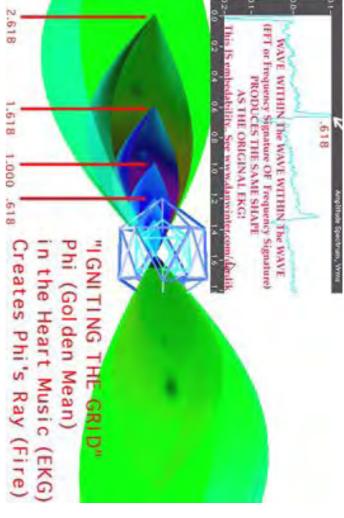

10. **Golden Mean Ratio** (.618, 1.0, 1.618..., 2.618... ...) is the ultimate state of fractality or self-similarity because it defines the state of "inside that looks like the outside". (Does this begin to sound like COMPASSION to you?).

The Golden Mean Ratio or "Sacred Cut" is so named precisely because after you cut the line at .618, the little part is in relation to the big part - exactly as the big part is in relation to the whole line... etc. So altho you are divided - you are still connected.