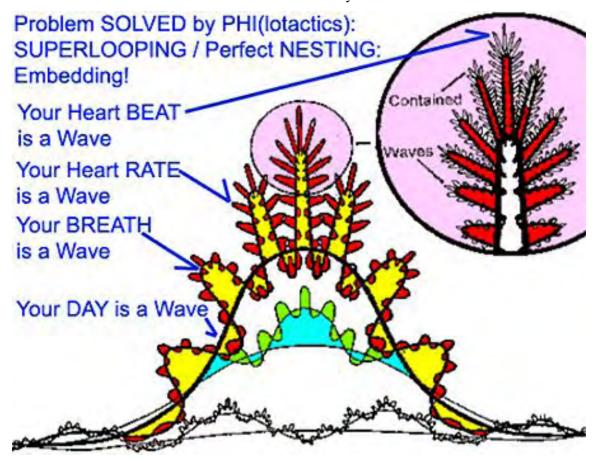

The Heart is "PHIre'd" by an Implosive Symmetry Array of Voltage Donuts -Which Learn Compression -which IS Compassion & Key to Implosion..

Bucky Fuller's famous story tells how the slip knot slid down the rope which threaded from cotton to nylon to wool. The slip knot was NOT the substance upon which it was braided. In a unified field we cannot name substance since there is only one.

As you study the slip knot geometry of ANU, Quark, Hydrogen, Heart of the SUN, picturesremember - THE CREATIVE PROCESS IS KNOWING HOW TO TIE THAT SLIP KNOT. That slip knot is also IDENTICAL to the symmetry which shapes the muscles of the human heart! (Compare with ANU / Heart / Solar Heart Symmetry on facing page)

#### The TURNING INSIDE OUT

- Symmetry Skill
of SELF RE-ENTRY
- Starts AND Steers
Tornados.
The Universe is MADE
of Nothing but Twisters!

It may be impossible to verbally tell a young boy HOW to tie the knot in his own new tie, some things you have to learn from the inside out.

Later we will learn more about how mind inhabits spin by inhabiting FIRE - which is called phire ('Phi's Ray'). When spin pattern becomes nested well inside itself - like the petals of a rose - then the PHI ratio of those waves makes that pattern of spin INHABITABLE:

- To be - ABLE TO BE BREATHED INTO is the 'recursive' ability to self re-enter - In **HA - b - it**.

This is true both of inhabiting spatial 'fractals' and inhabiting fractals in TIME.

(book: 'A Spiral Calendar'). In other words - the nature of self-awareness and self-organization called 'becoming mindful' among waves - requires self-similar or fractal shape. So locating pine cone like / nested spiral - fractal shapes in nature - including patterns of energy, space, AND time (event histories) - is the way to locate self-awareness.