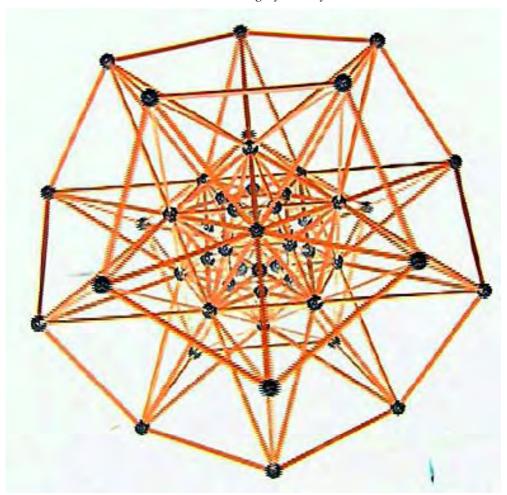

2 red Tetrahedron Nest, 1 green Octahedron.. Into Yellow Cube.. Light Blue Dodecahedron.. & Dark Blue Icosahedron

The REASON that the perfect SLIP-KNOT ANU/Hydrogen / Human Heart and SUNS

Heart has seven spins outside and 5 spins inside - (see ANU pic on P\_\_\_\_)

(reference the Ophanim Sigil of Truth AND the Cherokee map of Sacred Space)
is because 7 spins outside (7 arrows of the tetra and the heart) is CONTAINMENT (IN
CUBE-ATION)

while 5 spins inside (5 spins of cube in dodecahedron) is PROJECTIVE.

Projector inside, Container outside - It's a marriage made in heaven - may it SLIP- (K)NOT!

5. **Origin of SACRED or DIVINE Proportions:** The world is made up of waves which 'nest' in 'sacred' (meaning sustainable) proportions.