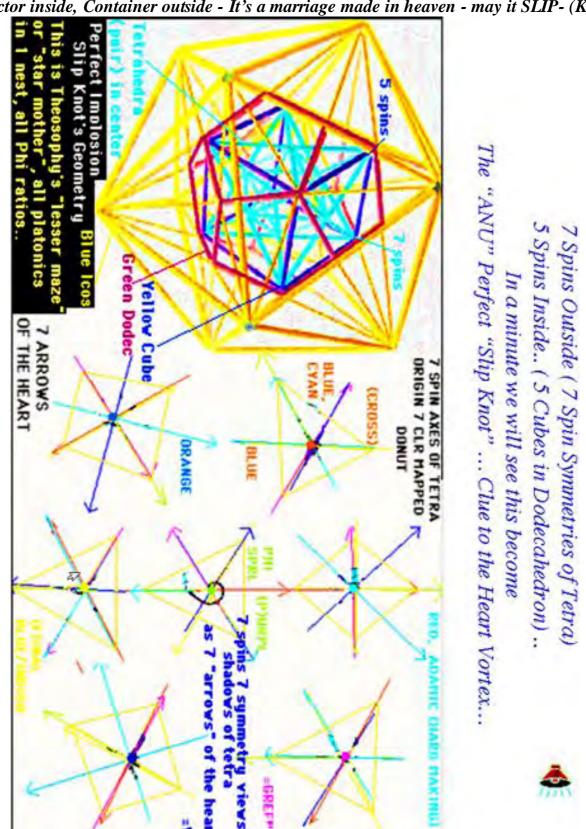

The Heart is "PHIre'd" by an Implosive Symmetry Array of Voltage Donuts -Which Learn Compression -which IS Compassion & Key to Implosion..

Bucky Fuller's famous story tells how the slip knot slid down the rope which threaded from cotton to nylon to wool. The slip knot was NOT the substance upon which it was braided. In a unified field we cannot name substance since there is only one.

The **slip knot is** more correctly:

THE MEMORY OF HOW TO TURN. and THAT is both
THE ROLE OF MIND AMONG WAVES - and the ESSENCE OF SACRED GEOMETRY.

Symmetry skill for waves 'slipping (k)not' makes MATTER, GRAVITY, and YOU! - ( *A MEMORY OF HOW TO TURN* ).

As you study the slip knot geometry of ANU, Quark, Hydrogen, Heart of the SUN, picturesremember - THE CREATIVE PROCESS IS KNOWING HOW TO TIE THAT SLIP KNOT. That slip knot is also IDENTICAL to the symmetry which shapes the muscles of the human heart! (Compare with ANU / Heart / Solar Heart Symmetry on facing page)

Like all waves, photons travel as donuts (toroids). When they arrive at a 'traffic jam'...

The refractive angle of a prism... forced by SQUEEZING to SHARE one 'lane' they sort themselves into the 7 spin tilts which can occupy the same space..

7 spin symmetries of the tetrahedron. Then those 3D tilt angles of the photon
SORTED BY COMPRESSION are called the 7 colors of the rainbow...

See
white
Where
they
Superpose...
(White Light
Is ALL
Tilts

/ phase angles /colors.)

Rainbow / origin color from the sorting caused by toroid photons

self organizing by compression into the 7 tilts of the tetra

7 Cubes
(6 around 1 in center)
or "Spins"
Outside..
Compressed into
5 Cubes or "Spins"
Inside: Dodecahedron.

2 red Tetrahedron Nest, 1 green Octahedron.. Into Yellow Cube.. Light Blue Dodecahedron.. & Dark Blue Icosahedron

The REASON that the perfect SLIP-KNOT ANU/Hydrogen / Human Heart and SUNS

Heart has seven spins outside and 5 spins inside - (see ANU pic on P\_\_\_\_)

(reference the Ophanim Sigil of Truth AND the Cherokee map of Sacred Space)
is because 7 spins outside (7 arrows of the tetra and the heart) is CONTAINMENT (IN
CUBE-ATION)

while 5 spins inside (5 spins of cube in dodecahedron) is PROJECTIVE.

Projector inside, Container outside - It's a marriage made in heaven - may it SLIP- (K)NOT!

5. **Origin of SACRED or DIVINE Proportions:** The world is made up of waves which 'nest' in 'sacred' (meaning sustainable) proportions.