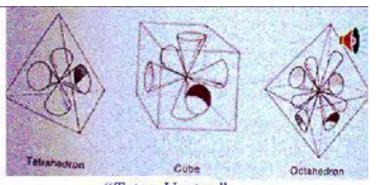

In 3 D These nests become the Atomic Table...
As we'll see in a minute..

4. **Origin of GEOMETRY.** Notice that if you tilt these little tornado vortex 'wormholes' - into the symmetry angles of the PLATONIC SOLIDS

(tetrahedron / 4 face, octahedron / 8 face, cube / 6 face, dodecahedron / 12 face, icosahedron 20 face) the result IS the atomic table. Cooking up the atomic table is as simple as the recipes for nesting donut shapes into the Sacred Geometry of the platonic solids. The 'SACRED' geometry of these platonic shapes - are self-organizing because the waves which make up these tornado vortex into the atomic table - would cancel each other out - if they tried to nest any other way.

Creation and Quantum Mechanics
Seems to be about the
Symmetry tilt operations
Necessary to non-destructively nest
Vortex into symmetry pairs...

"Tetra-Vortex"
the world is made
Of waves:
Then
Platonic Solids
Are Names
For Vortex
Which Find
The Symmetry to
stand on each
Others heads?