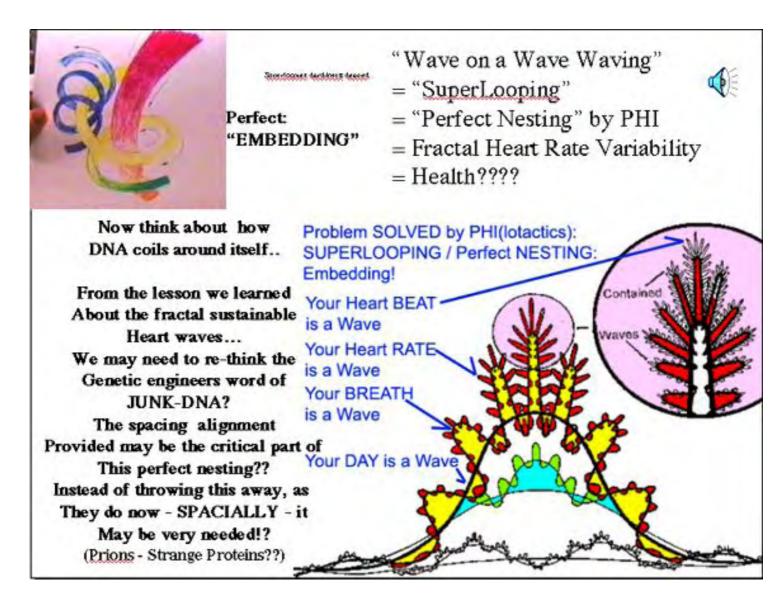

> Includes Powerful new Annotated Bibliography AND Glossary.

Non
destructive
unfolding of
EKG
Magnetics Giving the
Heart
Wings..

Part One: Course Materials for 1st Week- See Table of Contents. Dedication, Intro, Syllabus, Sacred Geometry - Pure Principles,

Hygiene for Bliss, Geometry of DNA, Architecture of LIFE FORCE, COHERENCE as Attractor.

Part Two: Course Materials for 2nd Advanced Week

Origins of DNA, Gravity Making, Tornado Steering, Soul Pod Navigating, Physics of Shamanism, Galactic History, Science of Self-Awareness vs. Recursion, Kundalini

Phi h i Recurs

Recursion

Induced

Charge

Acceleration

Implosion

Solution

- 1. Infinite Non-Destructive Collapse
- 2. Infinite Compression / Perfect Acceleration
- 3. Perfect Damping / Phase Conjugation (optics etc)
- 4. Hydrodynamic Implosion (Ultimate Sorting)
- 5. Non Linear Energy (Voltage from Gravity)
- 6. Charge Acceleration thru C Light Speed (Gravity)
- 7. Measuring ATTENTION/ Bliss / Euphoria in EEG
- 8. Audio Tone Induction of EEG Transcendance
- 9. Measuring EKG Heart Openness / Compassion
- 10. Self Organization from Chaos/Artificial Intelligence
- 11. Electrically Defining & Measuring LIFE FORCE
- 12. Pure Geometric Origin of Alphabets (symbol=to embed)