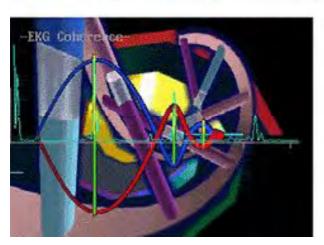

When waves share space in coherence, perception is possible. HeartTuner measures EKG (Heart) Coherence - to teach EMOTIONAL COHERENCE & PASSION!

**Fractality - or self-similarity is the ultimate or limit or perfected state of coherence** - for it is the only way waves of an infinite number of DIFFERENT wave lengths (harmonic diversity or inclusiveness) can all be locked together.

Heart COHERENCE../Emotional COHERENCE - Measured .using HeartTuner (heartcoherence.com)

HeartTuner (heartcoherence.com) measures Heart Coherence in the lower left graph both top and bottom The cepstrum is a 2nd order power spectra. Below - we see heart coherence (black) phase match brain coherence (red). Internal coherence had not before been measured. Emotional coherence is teachable as a result.