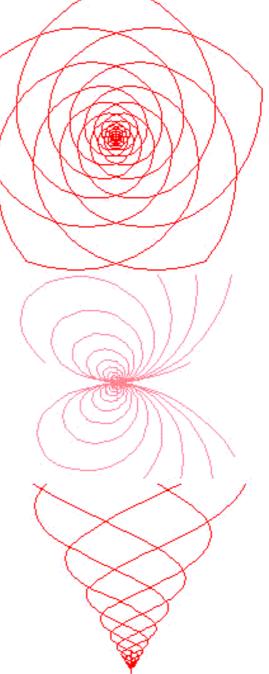

#### 7. What IS a Fractal Attractor? -

Fractals provide a wave 'massage' path for form, shape, and vibration into higher and higher evolving patterns - an encoded thread linking larger spirals into smaller spirals and on to infinity. Examples of natural shapes which tend to be fractal or 'self-similar'. Self-similarity means the inner structure has the same pattern as the outer structure. So for example a pine cone, or a fern tree, or a pineal gland - have a shape that - even in 3D - you could begin zooming down into center - and still ALWAYS be seeing the same thing! Think of the classic

whole family of dolls - fit perfectly one inside the other. (An onion is another example of a potentially 3D fractal).

The essential REASON why shapes which are FRACTAL - create ATTRACTION - is important to you for spiritual and psychological reasons - in ways not even suspected by most mathematicians. If you ask someone into math why a fractal attracts - he will say that some pattern of waves - tend to always return to the same center - even after different excursions away from that center. The mathematics of the 'self-centering' pattern - the mathematician calls an ATTRACTOR (because the wave always seems to be ATTRACTED back to ONE place - from which to restart). This is one of the most beautiful areas of mathematics.

# Implosion Exists Because In The Geometry of "SELF SIMILARITY" - It is Possible for a Wave to Re-Enter ITSELF - Non-Destructively.

Ability to SELF-REFER is the Vedic definition of CONSCIOUSNESS.

The GOLDEN MEAN
SPIRAL
Is Self-Similarity
Perfected
For Wave Mechanics

path from MASS to ENERGY. Later we use Spectrum Analysis to Measure This

Golden Mean Spiral is Equi-Angular-Means Angular Relationship of the 'First Bounce' recurs In-Phi-Knit-ly. Allowing perfecting of SCALE INVARIANCE-Wave Guide for Galaxies to Send Messages to Atoms..