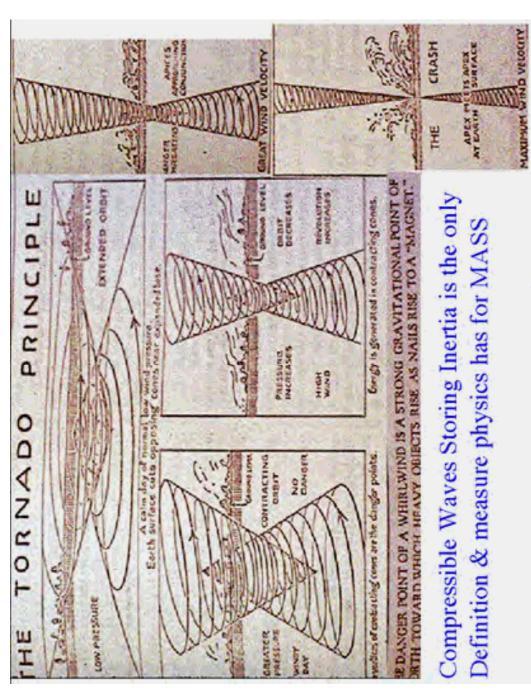

The reason physics got caught in the original ('sin') - painful schizophrenia - thinking matter was separate from energy - was because of our habit of giving a name to inertia - and calling that a substance ('matter'). You see - all scientists agree that matter has never had any meaning or definition or origin - other than stored inertia. The problem with current science is that since they do not understand why any object falls to the ground - they do not understand what CAUSES gravity. Therefore - current science does not understand what creates the force at the center - which keeps waves going in the same circle - able to store inertia - and become or create matter. This centering force is the tornado like collapse compression which arises when waves arrange themselves into rose petal like patterns - called self-similar - or fractal. We are going to study below - how this centering of little tornados inside big ones - gets a wind going into the center - causing IMPLOSION due to self-similarity. This happens because **pine cone like self-similarity turns -**

COMPRESSION into ACCELERATION. Gravity is caused by recurring constructive adding (heterodyning) of wave velocities. (Acceration of charge IS gravity).

Once we understand this beautiful rose pattern of electrical charge creating the wind to center (through the speed of light - for charge) called GRAVITY - then we are going to be a whole lot closer to understanding THE ROLE OF MIND AMONG WAVES.

Once you get the 'gravity' of your situation - you may choose to grab the tornado by the tail and steer it for yourself. (Other wise- it is a privilege to be assimilated '- join the borg.) Taking responsibility for the tornado that is your field - begins with taking responsibility for your own state of bliss. The reason is that bliss is the name we have given FOR this ability to attract enough CHARGE to cause tornados. (Which begin with simply noticing who has a twinkle of CHARGE in their eyes.)

Field Effects 'Suck' on one end more than the other, because the one vortex throat of the tornado is more CENTRIPEDAL - inward folding - while the other is more CENTRIFUGAL - outward folding. This is key to many things - Yang vs Yin, Magnetic Negative vs Positive, Red vs Blue .. etc.