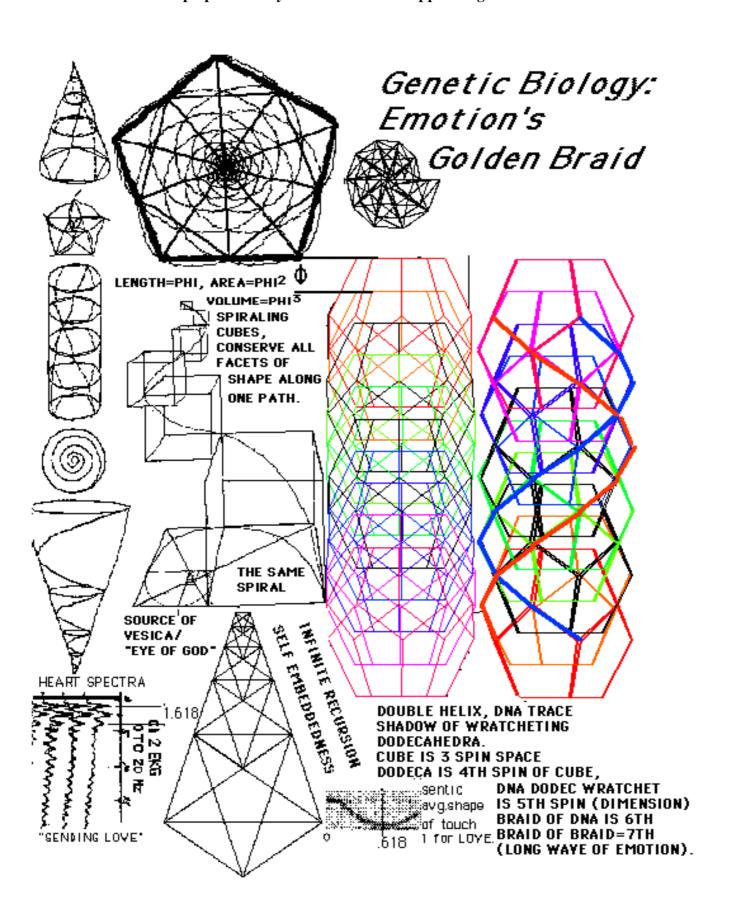

The first part of the Certificate Course offers participants a step-by-step curriculum that serves as an initiation into understanding the following:

- \* The Universe is made of one substance and has one shape the Sine Wave.
- \* The world is made up of waves and sacred proportions.
- \* Energy, inertia, matter, the wave, the line, the circle, the spiral.
- \* Geometry produces symmetry. Waves get permission to arrange themselves and to store memory from 'ONE-NESS', through the Golden Mean 'Phi' ratio the secret of the universe and the most accurate scientific pure principle to describe how things relate and function, evolve, change and manifest.
- \* Waves are drawn to FOCUS and automatically sort themselves and agree to sustain via Sacred Geometry. They align to still points, creating 'CHARGE', 'Stasis', 'ecstasy', 'tingle', 'pure intention' and LIFEFORCE.
- \* When the harmonics of the brain- body- heart-planet enter into NESTING they do so by the principal of FRACTALITY. The small is within the large;- the pattern in the wave core of hydrogen is the same shaped slip knot which makes your heart muscle and is the same as the Heart of the Sun.
- \*Fractals change form, shape, and vibration into higher and higher evolving patterns an encoded thread linking larger spirals into smaller spirals and on to infinity.
- \* DNA is a four-dimensional Dodecahedron. This is a very loving embrace, and is the same for the "dodecahedral" shape of the Earth Grid and Zodiac.
- \* The doorway of perception is to holographically connect all of life processes past, present and future. \* Coherence at any level is coherence at every level.
- \* Light, when folded back on itself, comes to know itself.
- \* Who you are...

**LEARNING STRATEGIES** - As well as group discussion and interaction, 3-D computer animations will be used to demonstrate how DNA braids and responds to hearts in a state of BLISS.

- \* This embedding idea will then be applied to STAR MAPS, Map Dowsing and understanding Earth Grids. Students will receive the 'Alchemical Workbook' as part of the course fee and can purchase home study DVDs and CD Roms to help consolidate this material between Parts One and Two of the course.
- \* On a practical level, students will develop an understanding of the quality of numbers, ratios and proportions, which can be applied to art, design, healing and music. You will also look at the harmonic 'phi' expression in nature and explore design using 'phi'.
- \* On a philosophical level, you will learn the importance of creating bliss in your life and gain greater understanding of the influences of Universal Cosmology and the cycles of change.
- \* On an emotional level, you will get to grips with 'Lo-Phi' (LOVE) and how integral LOVE and COMPAS-SION are to Sacred Geometry.
- \* From a grounding and leverage in pure principle, your creative INTUITION will learn how to FLY..