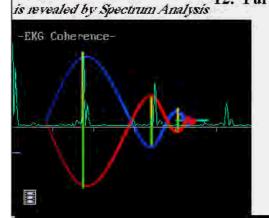

When waves share space in coherence, perception is possible. HeartTuner measures EKG (Heart) Coherence - to teach EMOTIONAL COHERENCE & PASSION!

**Fractality - or self-similarity is the ultimate or limit or perfected state of coherence** - for it is the only way waves of an infinite number of DIFFERENT wave lengths (harmonic diversity or inclusiveness) can all be locked together.

Heart COHERENCE../Emotional COHERENCE - Measured .using HeartTuner (heartcoherence.com)

HeartTuner (heartcoherence.com) measures Heart Coherence in the lower left graph both top and bottom The cepstrum is a 2nd order power spectra. Below - we see heart coherence (black) phase match brain coherence (red). Internal coherence had not before been measured. Emotional coherence is teachable as a result.