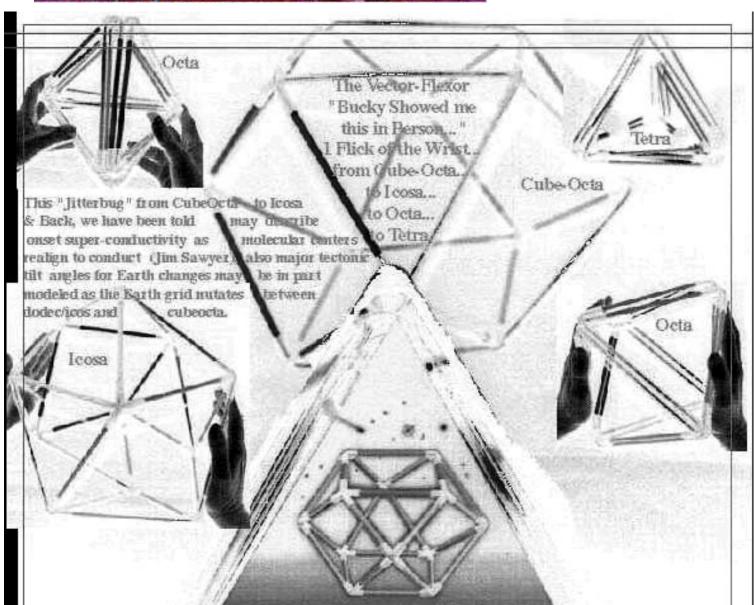

In 3 D These nests become the Atomic Table...
As we'll see in a minute..

4. **Origin of GEOMETRY.** Notice that if you tilt these little tornado vortex 'wormholes' - into the symmetry angles of the PLATONIC SOLIDS

(tetrahedron / 4 face, octahedron / 8 face, cube / 6 face, dodecahedron / 12 face, icosahedron 20 face) the result IS the atomic table. Cooking up the atomic table is as simple as the recipes for nesting donut shapes into the Sacred Geometry of the platonic solids. The 'SACRED' geometry of these platonic shapes - are self-organizing because the waves which make up these tornado vortex into the atomic table - would cancel each other out - if they tried to nest any other way.

Creation and Quantum Mechanics
Seems to be about the
Symmetry tilt operations
Necessary to non-destructively nest
Vortex into symmetry pairs...

"Tetra-Vortex"
the world is made
Of waves:
Then
Platonic Solids
Are Names
For Vortex
Which Find
The Symmetry to
stand on each
Others heads?