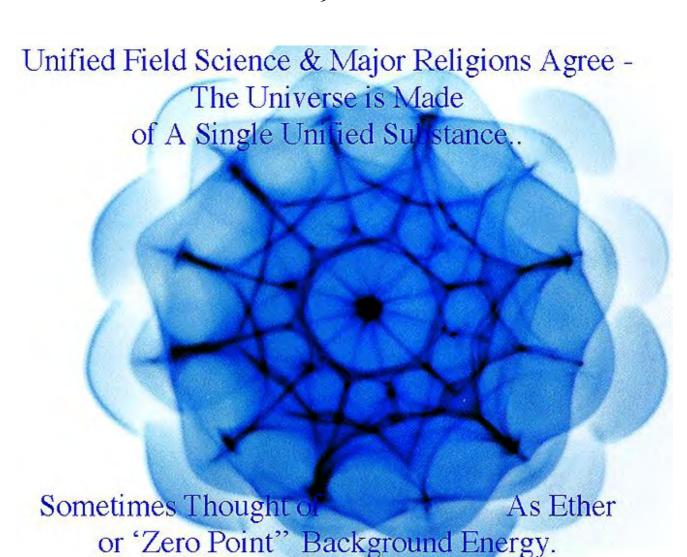

The word 'sacred' is pregnant with meaning. In this course - we would like to suggest - one of the most fundamental possible meanings for the term 'sacred' is simply - to be sustainable. Our course begins with the notion that the universe is comprised of a single 'contiguous' (means continuously connected - no discontinuity) - compressible medium. Visualize a squeezeable squishy jello or smoke or ether. This is truly what is meant by a unified field - and is the basis of all great spiritual traditions (The 'ONEness of all things') as well as all great physicists - such as Einstein. Understanding how the force of MIND and SELF-AWARENESS arise in this universe made of only 'squeezable waves in jello' - is the perfect empowering work of SACRED GEOM-ETRY - because it puts YOU in the picture. Your mind / conscious vortex of charge is the one who STEERS the waves - from where you choose to place the stillpoint of focus.

1. **Universal Compressible Ether:** The Universe is made of one substance. It is compressible like 'jello' or smoke rings. The trick to store a moving wave of compression and 'rarefaction' (de-compression)

This Universal Medium or 'Ether' is a Compressible Fluid Like Substance
Which By Storing 'INERTIA' ..Like Waves in Jello
- Becomes - Electrons, Photons, Atoms, Molecules,
People, Galaxies etc...

is how inertia gets stored and thus is mass / matter created. The pattern of the way waves pass that inertia has only one shape:

- the **Sine Wave**. (The Fourier principle).

Thus the universe has both only one substance (call it ether if you like) AND only one shape. This is the essence of the unified field - and is key to you beginning to grasp how to pull the threads of that squishy substance (electrical 'CHARGE') thru you like a water wheel - storing more and more of it's inertia - until you bend stars. This ability to create suction in this universal compressible medium is the real secret of implosion of charge - and is key to gravity and the role mind among waves. To create mind among waves - it is merely necessary to create a still point. Still points however are only stable - when the pattern of waves around them begin to look fractal like a rose. **Mind is a name for the biological skill to gently persuade waves to EM-BED in that rose.** 