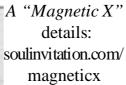

The first part of the Certificate Course offers participants a step-by-step curriculum that serves as an initiation into understanding the following:

- \* The Universe is made of one substance and has one shape the Sine Wave.
- \* The world is made up of waves and sacred proportions.
- \* Energy, inertia, matter, the wave, the line, the circle, the spiral.
- \* Geometry produces symmetry. Waves get permission to arrange themselves and to store memory from 'ONE-NESS', through the Golden Mean 'Phi' ratio the secret of the universe and the most accurate scientific pure principle to describe how things relate and function, evolve, change and manifest.
- \* Waves are drawn to FOCUS and automatically sort themselves and agree to sustain via Sacred Geometry. They align to still points, creating 'CHARGE', 'Stasis', 'ecstasy', 'tingle', 'pure intention' and LIFEFORCE.
- \* When the harmonics of the brain- body- heart-planet enter into NESTING they do so by the principal of FRACTALITY. The small is within the large;- the pattern in the wave core of hydrogen is the same shaped slip knot which makes your heart muscle and is the same as the Heart of the Sun.
- \*Fractals change form, shape, and vibration into higher and higher evolving patterns an encoded thread linking larger spirals into smaller spirals and on to infinity.
- \* DNA is a four-dimensional Dodecahedron. This is a very loving embrace, and is the same for the "dodecahedral" shape of the Earth Grid and Zodiac.
- \* The doorway of perception is to holographically connect all of life processes past, present and future. \* Coherence at any level is coherence at every level.
- \* Light, when folded back on itself, comes to know itself.
- \* Who you are...

10. **Golden Mean Ratio** (.618, 1.0, 1.618..., 2.618... ...) is the ultimate state of fractality or self-similarity because it defines the state of "inside that looks like the outside". (Does this begin to sound like COMPASSION to you?).

The Golden Mean Ratio or "Sacred Cut" is so named precisely because after you cut the line at .618, the little part is in relation to the big part - exactly as the big part is in relation to the whole line... etc. So altho you are divided - you are still connected.

This creates a (Golden Mean) spiral - which is the only equi-angular curve - in which a wave can re-enter ITSELF - without hurting itself. This skill for a wave to 'eat it's own tail' - is called 'self-re-entry'. This is a kind of picture of perfecting 'recursion'. (Recursive-ness means something happens inside itself - inside itself-etc... - like in computer programming sometimes.) . **Light, when folded back on itself, comes to know itself.** 

# Implosion Exists Because In The Geometry of "SELF SIMILARITY" - It is Possible for a Wave to Re-Enter ITSELF - Non-Destructively.

Ability to SELF-REFER is the Vedic definition of CONSCIOUSNESS.

The GOLDEN MEAN
SPIRAL
Is Self-Similarity
Perfected
For Wave Mechanics