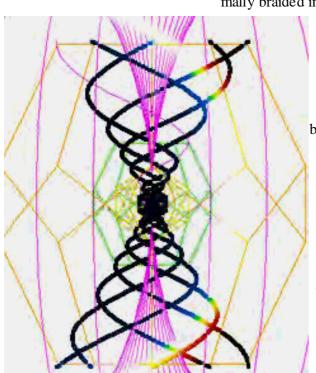

DNA is coil-sprung likewise in its role connecting the cell to the choreographic (and bell-like) ring of its etheric body.

The brain also sits resonating atop a serpentine coil of glandular 'chakras'.

It is acoustically phase locked to the heart. During ecstasy the piezoelectric coupling of the brain to the dance of the glands triggers the secretion of the psychoactive hormones, the liquid dopant to the body's crystalline song electric.

#### That bliss is:

- 1. the only source of sustainable immune system (spin density in cell membrances comes directly from that charge 'density').
- 2. the only way to ensoul / ignite DNA from within to immortal sustainability.. with the resulting ability to lucid dream, die successfully, and time travel, and create immune systems in offspring.

The 'homework' assignment for this class is real. The test - is whether you can die successfully. This is as easy as entering a lucid dream. The test is whether symmetry (braid) discipline allows your biological memory to be compressed non-destructively in a way that produces acceleration. The way the beauty of perfect nesting and charge enter your DNA and glands - is with hygiene to embed yourself in charge - with the resulting BLISS. This makes you and your memory able to distribute as a wave - become shareable / sustainable / immortal.