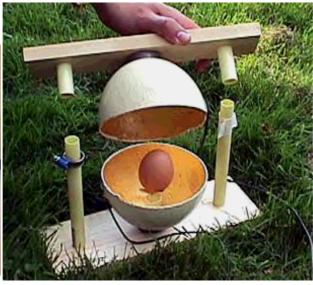

Tools for Measuring The Weak Dialectric Capacitive Charge Field A Spherical Capacitor:
Gold Plated Ostrich Egg.. 'Biological Dialectric Container''
details: soulinvitation.com/biophoton

17
Measure How Many 'INCLUSIVE' Harmonics of Capacitive Charge are Present - and Measure the LIFE FORCE.