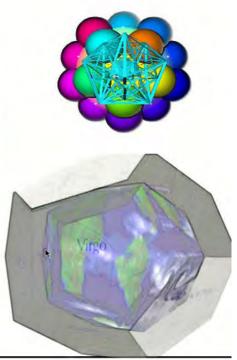

As you study the slip knot geometry of ANU, Quark, Hydrogen, Heart of the SUN, picturesremember - THE CREATIVE PROCESS IS KNOWING HOW TO TIE THAT SLIP KNOT. That slip knot is also IDENTICAL to the symmetry which shapes the muscles of the human heart! (Compare with ANU / Heart / Solar Heart Symmetry on facing page)

2 red Tetrahedron Nest, 1 green Octahedron.. Into Yellow Cube.. Light Blue Dodecahedron.. & Dark Blue Icosahedron

The REASON that the perfect SLIP-KNOT ANU/Hydrogen / Human Heart and SUNS

Heart has seven spins outside and 5 spins inside - (see ANU pic on P\_\_\_\_)

(reference the Ophanim Sigil of Truth AND the Cherokee map of Sacred Space)
is because 7 spins outside (7 arrows of the tetra and the heart) is CONTAINMENT (IN
CUBE-ATION)

while 5 spins inside (5 spins of cube in dodecahedron) is PROJECTIVE.