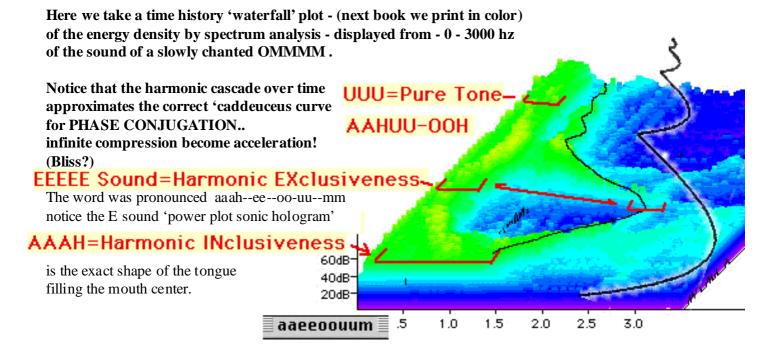

t meditating friends
- c.) back yard or church
- d.) favorite memories
- e.) sufi dance or tai chi or flame in go..

in the this (much related) perfect pent fractal patterns, and feel the rush of "cryst-all-eyes-zing" awareness when waves agree.

"Re-PENT- and be 'Saved' (made shareable)!"

For a hands on experience - zen and the art of PENT EMBEDDING..
we recommend - The Star Mother Kit: soulinvitation.com/kit and heartcoherence.com
developed by Dan Winter - inspired by Plummer's 'Mathematics of the Cosmic Mind'
Color coded - Star Tetra - Oct - Cube - Dodeca - Icosa - Dodeca - In-PHI-Knit Nest.
Kit building experience - truly an immersion an the magic of embedding!



Is the OMMMMM chant - the sound of PEACE - a wave collapse effect? Singing Charge Density - by Compression into your DNA



# And THIS shape of - perfect PENT NEST EMBEDDING - Brings us Beautifully - to The SACRED GEOMETRY OF DNA -

-in order to prepare to fully understand what happens to genes on fire in BLISS.





**1.618 is also the ratio of the DNA structure**. It is the only ratio that allows complete information or geometry to cascade down the harmonic series without destructive interference (acheiving perfect fractal "implosive' data/wave compression) - spin path to zero point.

One 360 degree turn of DNA measures 34 angstroms in the direction of the axis. The width of the molecule is 20 angstroms, to the nearest angstrom. These lengths, 34:20, are in the ratio of the golden mean, within the limits of the accuracy of the measurements. Each DNA strand contains periodically recurring phosphate and sugar