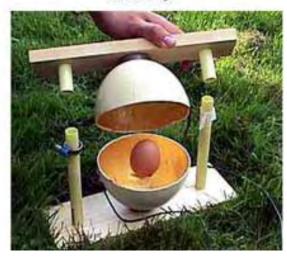

Tools for Measuring The Weak Dialectric Capacitive Charge Field A Spherical Capacitor:
Gold Plated Ostrich Egg.. 'Biological Dialectric Container''
details: soulinvitation.com/biophoton

17
Measure How Many 'INCLUSIVE' Harmonics of Capacitive Charge are Present - and Measure the LIFE FORCE.