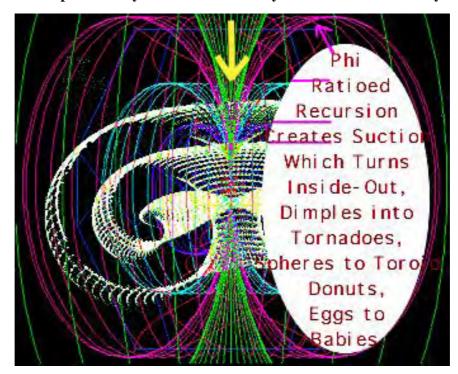

- the **Sine Wave**. (The Fourier principle).

Thus the universe has both only one substance (call it ether if you like) AND only one shape. This is the essence of the unified field - and is key to you beginning to grasp how to pull the threads of that squishy substance (electrical 'CHARGE') thru you like a water wheel - storing more and more of it's inertia - until you bend stars. This ability to create suction in this universal compressible medium is the real secret of implosion of charge - and is key to gravity and the role mind among waves. To create mind among waves - it is merely necessary to create a still point. Still points however are only stable - when the pattern of waves around them begin to look fractal like a rose. **Mind is a name for the biological skill to gently persuade waves to EM-BED in that rose.** 

#### WHICH CAUSES...

8. THE CENTERING FORCE OF GRAVITY AT THE CENTER WHICH KEEPS THE LITTLE WAVE TORNADO STANDING STILL. Why is fractality key to BOTH gravity and creating consciousness? 'Keeping the little tornado centered inside of the bigger tornado - the implosive - self-centering force generating - electrical role of MIND among WAVES.