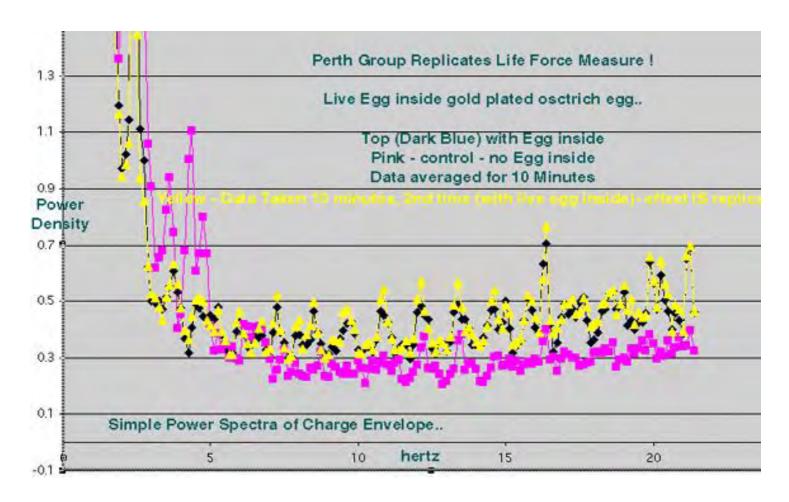

Tools for Measuring The Weak Dialectric Capacitive Charge Field A Spherical Capacitor:
Gold Plated Ostrich Egg.. 'Biological Dialectric Container''
details: soulinvitation.com/biophoton

17
Measure How Many 'INCLUSIVE' Harmonics of Capacitive Charge are Present - and Measure the LIFE FORCE.