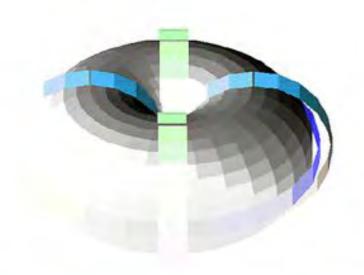

3. Origin of DONUTS (all fields and all things are made of torus shaped 'domains'). The natural way for a wave to stand is in a tornado. Once these tornado's (vortex) learn to stand on each other's heads and balance - you get DONUTS. the 7 color donut map. In the study of the science of fluids - it is claimed that the only self-organizing shape (in a unified field) would be this torus donut - the shape of all magnetic domains and field effects. (Essentially everything in physics is made of these.) You can prove that everything made of donut torus shapes if you agree with physics that everything breaks down into simple SINE WAVES. Once you see that, merely revolve that sine wave around it's center into 3D- and presto - that is your donut.

See how there is a tornado - a twister - a vortex PAIR at the heart of every donut field.