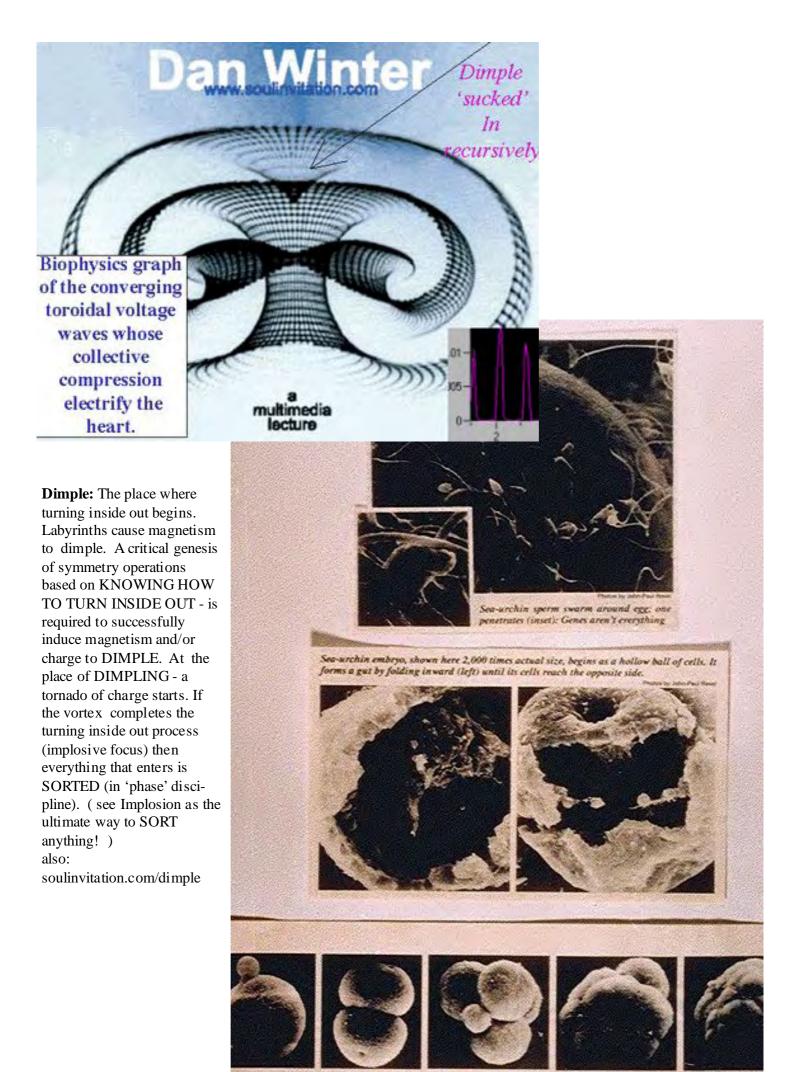

The Heart is "PHIre'd" by an Implosive Symmetry Array of Voltage Donuts -Which Learn Compression -which IS Compassion & Key to Implosion..

Bucky Fuller's famous story tells how the slip knot slid down the rope which threaded from cotton to nylon to wool. The slip knot was NOT the substance upon which it was braided. In a unified field we cannot name substance since there is only one.

As you study the slip knot geometry of ANU, Quark, Hydrogen, Heart of the SUN, picturesremember - THE CREATIVE PROCESS IS KNOWING HOW TO TIE THAT SLIP KNOT. That slip knot is also IDENTICAL to the symmetry which shapes the muscles of the human heart! (Compare with ANU / Heart / Solar Heart Symmetry on facing page)

Getting genes and glands compressing and up to speed (blissed out) is THE problem of the history of geometry. And it is the essential problem of the history of HERstory. People who have bliss do NOT shoot each other. Callahan's measure that predicts where war will break out -magnetism's conductivity thru the soil between 2 villages - predicts where FEELING CAN TOUCH BY SYMMETRY. This is the SCIENCE of how PEACE can be taught. (soulinvitation.com/peaceuniversity). PEACE happens where field effects implode to make centering force (literally make peace). This is measurable by harmonic analysis (power spectra) in brain waves as peak experience/euphoria, heart waves as compassion (heartcoherence.com), planet waves as the 'Schumann resonance' becomes a (Phi) cascade learning to collapse charge., ....

Starting the compressing that becomes accelerating begins with the fractal key question - of COMPASSION: Is the feeling/magnetism INSIDE me the same shape / self-similar to the magnetism / feeling OUTSIDE me?