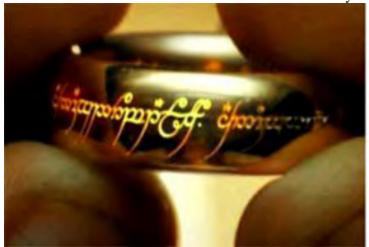

As you study the slip knot geometry of ANU, Quark, Hydrogen, Heart of the SUN, picturesremember - THE CREATIVE PROCESS IS KNOWING HOW TO TIE THAT SLIP KNOT. That slip knot is also IDENTICAL to the symmetry which shapes the muscles of the human heart! (Compare with ANU / Heart / Solar Heart Symmetry on facing page)