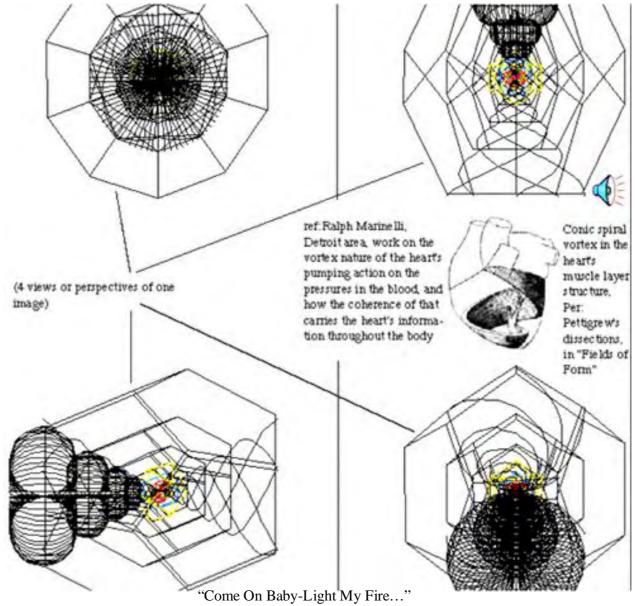

The Heart is "PHIre'd" by an Implosive Symmetry Array of Voltage Donuts -Which Learn Compression -which IS Compassion & Key to Implosion..

Bucky Fuller's famous story tells how the slip knot slid down the rope which threaded from cotton to nylon to wool. The slip knot was NOT the substance upon which it was braided. In a unified field we cannot name substance since there is only one.

The **slip knot is** more correctly:

THE MEMORY OF HOW TO TURN. and THAT is both
THE ROLE OF MIND AMONG WAVES - and the ESSENCE OF SACRED GEOMETRY.

Symmetry skill for waves 'slipping (k)not' makes MATTER, GRAVITY, and YOU! - ( *A MEMORY OF HOW TO TURN* ).

As you study the slip knot geometry of ANU, Quark, Hydrogen, Heart of the SUN, picturesremember - THE CREATIVE PROCESS IS KNOWING HOW TO TIE THAT SLIP KNOT. That slip knot is also IDENTICAL to the symmetry which shapes the muscles of the human heart! (Compare with ANU / Heart / Solar Heart Symmetry on facing page)