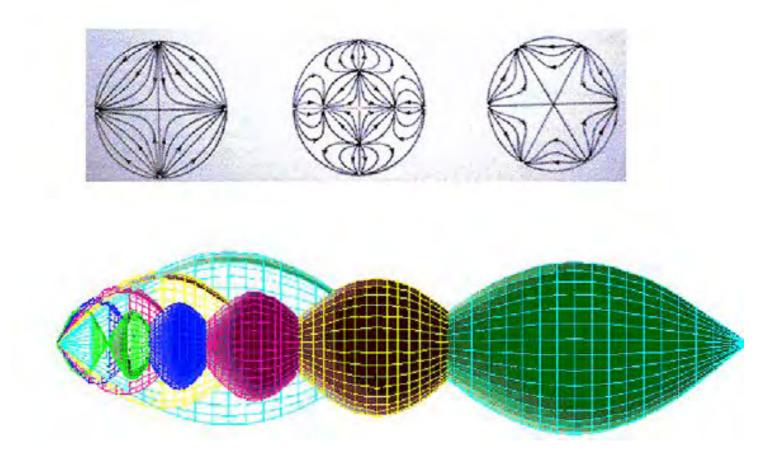

3. Origin of DONUTS (all fields and all things are made of torus shaped 'domains'). The natural way for a wave to stand is in a tornado. Once these tornado's (vortex) learn to stand on each other's heads and balance - you get DONUTS. the 7 color donut map. In the study of the science of fluids - it is claimed that the only self-organizing shape (in a unified field) would be this torus donut - the shape of all magnetic domains and field effects. (Essentially everything in physics is made of these.) You can prove that everything made of donut torus shapes if you agree with physics that everything breaks down into simple SINE WAVES. Once you see that, merely revolve that sine wave around it's center into 3D- and presto - that is your donut.

See how there is a tornado - a twister - a vortex PAIR at the heart of every donut field.

## The 7 Colofforus Donut Kit:

Roll "Over the Rainbow... Connexion as the tube torus donut turns 7 colors inside out in your own hands!

(accompanying video & book recommend

Particle (part-I-call) physics can separate us from the creative power of focused imagination. By seeing the principle of self-organizing flow in the universe,

we can grok that it is mind as focus which holds together / to center

the vortex donuts which build matter

Try visualizing exactly how the universe is self-oganizing. In a "unified field" (One Substance) world, only one shape can self stand as waveThe donut shape knows how to nourish and feed itself.

First, eddy's in the flow resolve to vortex pairs, because shape is the

only thing a unfied field has to store as more. This shape is the only one

which "waves constantly to find structure"
Re-member in turning to tie a slip (k)not,
on the finger of inside out.

kit at - soulinvitation.com/tools

Classical "Hydrodynamic" (pressure&flow)
physics tells us that
only the vortex......pair, torus donut
can exist in a container
having only
One substance in it.

"Shape inspired to self-remember".