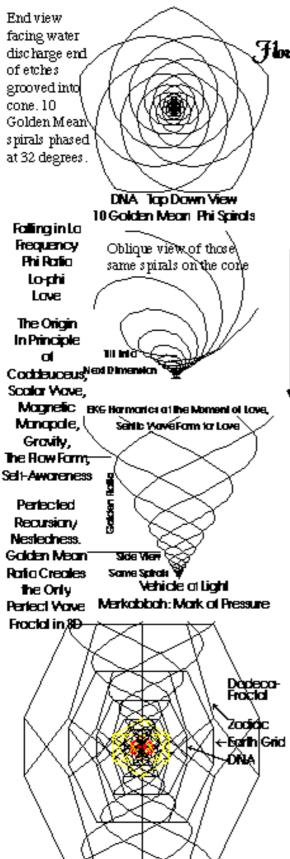

e so wonderfully balanced between private sharing called covalent bonding, versus public sharing called 'ionic' bonding - always get their balance right between sharing their inner feelings with their outer ones. This means that water has an exquisite inner 'braiding geometry' which allows it to phase lock or entrain or embed in BOTH long and short wave magnetic lines. This inner braiding in water is sometimes described scientifically as the sheeting action which occurs in waters 'phil-lo' (as in the Greek Philo dough) dough like LAMINAR COHERENCE. If you could make a map of the inner fold planes in bread freshly kneaded by a loving mother - you would understand what happens to the ordering of the layers inside water ('sheeting') after it has successfully absorbed a lot of magnetic spin.



Only Wave Fraciality Creates Gravity,

Therefore... Only Love Bends the Light.

### Sacred Geometry, & The Flow Flow Design from Daniel Winter & Friends

### Crystal Hill MultiMedia

POBax 142, Waynesville, NC 28786 U.S.A. PHONE: 704-926-6062

THE ULTIMATE NOZZLE STRUCTURE TO HEAL WATER?

What we need is a 60 degree cone shaped piece of metal, preferrably silver of copper or gold or some metal

with no iron if possible..



This is a side view of 60 degree cone on one end grooved with the spirals depicted here from three views. The opposite side of the conic nozzel cone piece facing the oncoming high pressure water, should be an idealized hyperbolic cone similar to the lowest coefficient of drag water nosecone.

The metal pressure nozzle cone needs to fit tightly into the conic end of th