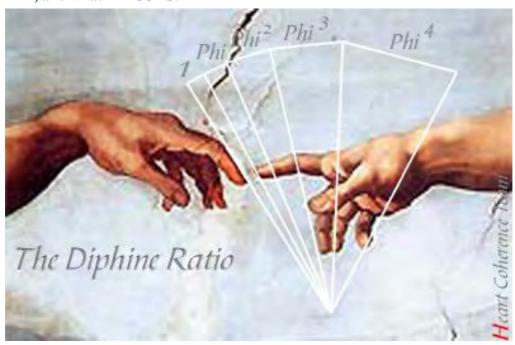

10. **Golden Mean Ratio** (.618, 1.0, 1.618..., 2.618... ...) is the ultimate state of fractality or self-similarity because it defines the state of "inside that looks like the outside". (Does this begin to sound like COMPASSION to you?).

The Golden Mean Ratio or "Sacred Cut" is so named precisely because after you cut the line at .618, the little part is in relation to the big part - exactly as the big part is in relation to the whole line... etc. So altho you are divided - you are still connected.

This creates a (Golden Mean) spiral - which is the only equi-angular curve - in which a wave can re-enter ITSELF - without hurting itself. This skill for a wave to 'eat it's own tail' - is called 'self-re-entry'. This is a kind of picture of perfecting 'recursion'. (Recursive-ness means something happens inside itself - inside itself-etc... - like in computer programming sometimes.) . **Light, when folded back on itself, comes to know itself.** 