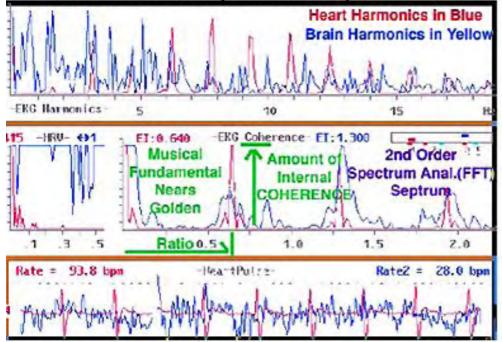

The skill to make gravity originates with the teachable skill to realize that you CAN persuade waves to agree. The 'force be with you' that welds that wave convergence lies in the fractal secret of how YOU control your heart's electrification. The HeartTuner biofeedback system is an excellent tool for teaching this-HEART COHERENCE. (heartcoherence.com). The electrically measurable force of WILL which it takes to cause wave coherence to increase in your EKG (heart) (so nicely measured on HeartTuner's cepstrum waterfall plot)- is the absolute beginning of the gravity physics of fusion ('charge gone 'fractal' - centerpiece of this course to follow). The reason HeartTuner makes kinesiology measurable is because muscle strength varies with the COHERENCE - of the nervous command to it (which comes from your heart). If as so many claim - that kinesiology (muscle testing) tests pure intention- than what must Heart COHERENCE measure?

When waves share space in coherence, perception is possible. HeartTuner measures EKG (Heart) Coherence - to teach EMOTIONAL COHERENCE & PASSION!

**Fractality - or self-similarity is the ultimate or limit or perfected state of coherence** - for it is the only way waves of an infinite number of DIFFERENT wave lengths (harmonic diversity or inclusiveness) can all be locked together.

Heart COHERENCE../Emotional COHERENCE - Measured .using HeartTuner (heartcoherence.com)

HeartTuner (heartcoherence.com) measures Heart Coherence in the lower left graph both top and bottom The cepstrum is a 2nd order power spectra. Below - we see heart coherence (black) phase match brain coherence (red). Internal coherence had not before been measured. Emotional coherence is teachable as a result.