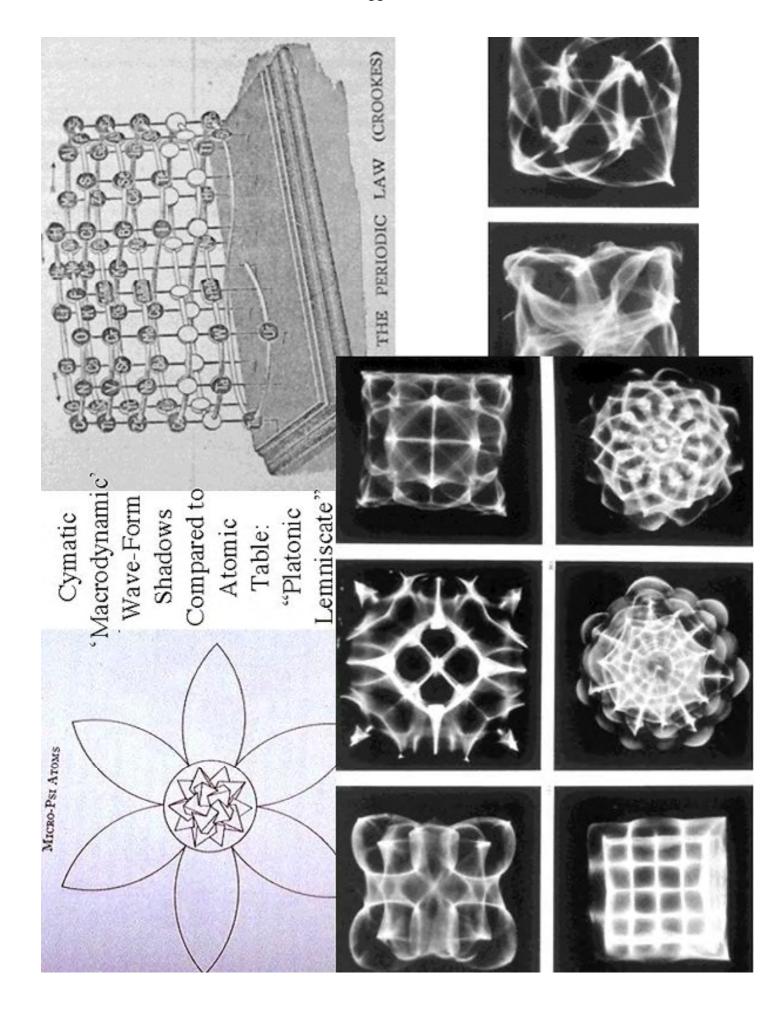

For a beginning, in principle, we study how waves are universal - how they naturally form donuts / THE torus shape. Then we learn how the atomic table is born because 'donut' fields find the sacred geometry which is the symmetry of the simple platonic solids.

In 3 D These nests become the Atomic Table...
As we'll see in a minute..

4. **Origin of GEOMETRY.** Notice that if you tilt these little tornado vortex 'wormholes' - into the symmetry angles of the PLATONIC SOLIDS

(tetrahedron / 4 face, octahedron / 8 face, cube / 6 face, dodecahedron / 12 face, icosahedron 20 face) the result IS the atomic table. Cooking up the atomic table is as simple as the recipes for nesting donut shapes into the Sacred Geometry of the platonic solids. The 'SACRED' geometry of these platonic shapes - are self-organizing because the waves which make up these tornado vortex into the atomic table - would cancel each other out - if they tried to nest any other way.