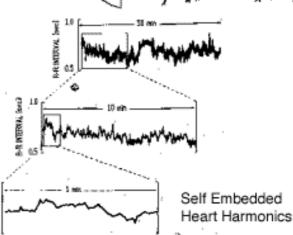

Heart COHERENCE../Emotional COHERENCE - Measured .using HeartTuner (heartcoherence.com)

HeartTuner (heartcoherence.com) measures Heart Coherence in the lower left graph both top and bottom The cepstrum is a 2nd order power spectra. Below - we see heart coherence (black) phase match brain coherence (red). Internal coherence had not before been measured. Emotional coherence is teachable as a result.