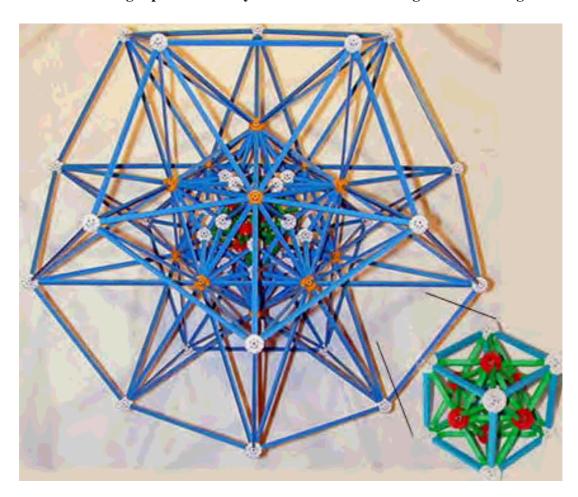

As you study the slip knot geometry of ANU, Quark, Hydrogen, Heart of the SUN, picturesremember - THE CREATIVE PROCESS IS KNOWING HOW TO TIE THAT SLIP KNOT. That slip knot is also IDENTICAL to the symmetry which shapes the muscles of the human heart! (Compare with ANU / Heart / Solar Heart Symmetry on facing page)

2 red Tetrahedron Nest, 1 green Octahedron.. Into Yellow Cube.. Light Blue Dodecahedron.. & Dark Blue Icosahedron

The REASON that the perfect SLIP-KNOT ANU/Hydrogen / Human Heart and SUNS

Heart has seven spins outside and 5 spins inside - (see ANU pic on P\_\_\_\_)

(reference the Ophanim Sigil of Truth AND the Cherokee map of Sacred Space)
is because 7 spins outside (7 arrows of the tetra and the heart) is CONTAINMENT (IN
CUBE-ATION)

while 5 spins inside (5 spins of cube in dodecahedron) is PROJECTIVE.