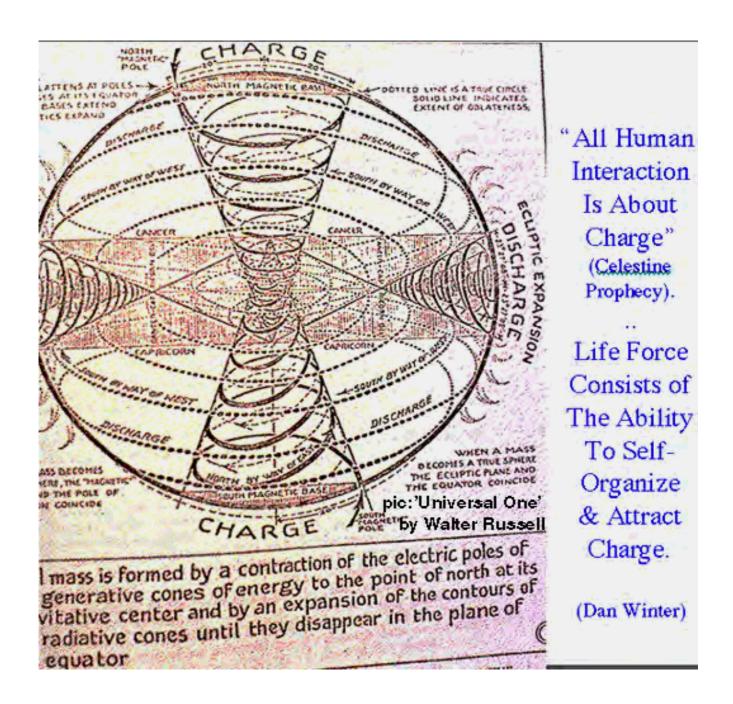

# Visualizing Spin The marker of dimension

is the number of spins superposed

2. Origin of PLUS versus MINUS CHARGE (Magnetism): How to make friends with MAGNETISM and how to make your own Sacred Space? The relationship of Compression (packing the squishy universal substance) to Rarefaction (unpacking it) is the secret to the Physics of Plus and Minus CHARGE. This also describes the wave mechanics for the ancient ideas of Yin and Yang. See the picture for a summary: (Note in this picture - Roger Green school -merely invert the place of the word Yin versus YANG). It is important to have a clear and precise way of thinking how charge moves - (a rigorous language of precision) later when bliss becomes so intense that it feels like lightning is moving up your spine. Then you need to know about symmetry - or the lightning will create heat - and destroy you. You will feel the heat as destructive interference - and begin to make the connection between psychological resistance - electrical resistance - and THAT WHICH HAS NOT BEEN SORTED INTO THE SHAREABLE (wave symmetry which can propagate infinitely).

Field Effects 'Suck' on one end more than the other, because the one vortex throat of the tornado is more CENTRIPEDAL - inward folding - while the other is more CENTRIFUGAL - outward folding. This is key to many things - Yang vs Yin, Magnetic Negative vs Positive, Red vs Blue .. etc.

Try the SOUTH -red/heating pole of a magnet on a wound - pain INCREASES but so may healing rate.. a strong NORTH end of the same magnet may diffuse pain by divergent flux - but also decrease healing rate.