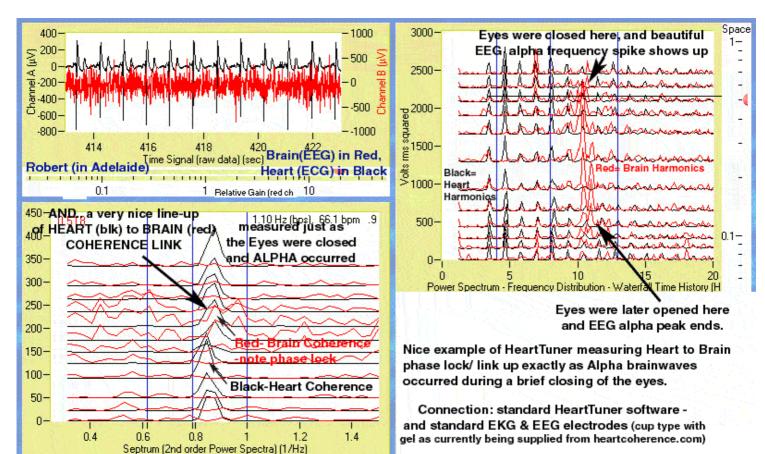

When waves share space in coherence, perception is possible. HeartTuner measures EKG (Heart) Coherence - to teach EMOTIONAL COHERENCE & PASSION!

**Fractality - or self-similarity is the ultimate or limit or perfected state of coherence** - for it is the only way waves of an infinite number of DIFFERENT wave lengths (harmonic diversity or inclusiveness) can all be locked together.

Heart COHERENCE../Emotional COHERENCE - Measured .using HeartTuner (heartcoherence.com)

HeartTuner (heartcoherence.com) measures Heart Coherence in the lower left graph both top and bottom The cepstrum is a 2nd order power spectra. Below - we see heart coherence (black) phase match brain coherence (red). Internal coherence had not before been measured. Emotional coherence is teachable as a result.