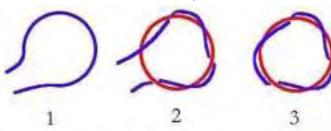

First, eddy's in the flow resolve to vortex pairs, because shape is the

only thing a unfied field has to store as more. This shape is the only one

which "waves constantly to find structure"
Re-member in turning to tie a slip (k)not,
on the finger of inside out.

Why is SELF-REFERENCE or SELF-SIMILARITY As the ability to SELF-REFER - the definition of Self-Awareness
In many traditions... (Depak Chopra... vedic, etc.).

Notice that as waves cross each other repeatedly, they discover how to do that in the way to create the MOST CONSTRUCTIVE INTERFERENCE... and the LEAST DESTRUCTIVE INTERFERENCE. This discovery of the perfect way to SHARE SPACE for plants is called PHYLOTAXIS - and is BASED on the Golden Mean Ratio. This allows the plant leaves MAXIMUM EXPOSURE, MINIMUM SUPERPOSITION - which is simply: THE BEST WAY TO SHARE THE LIGHT.

This creates a (Golden Mean) spiral - which is the only equi-angular curve - in which a wave can re-enter ITSELF - without hurting itself. This skill for a wave to 'eat it's own tail' - is called 'self-re-entry'. This is a kind of picture of perfecting 'recursion'. (Recursive-ness means something happens inside itself - inside itself-etc... - like in computer programming sometimes.) . **Light, when folded back on itself, comes to know itself.** 