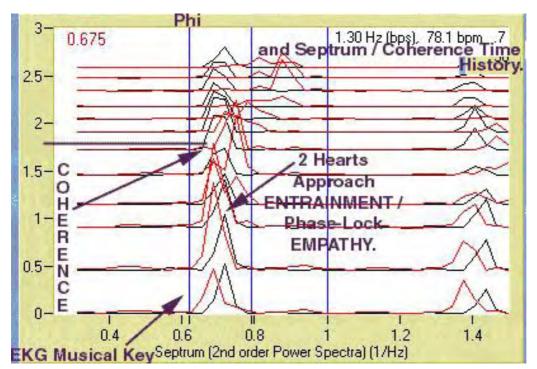

Heart COHERENCE../Emotional COHERENCE - Measured .using HeartTuner (heartcoherence.com)

HeartTuner (heartcoherence.com) measures Heart Coherence in the lower left graph both top and bottom The cepstrum is a 2nd order power spectra. Below - we see heart coherence (black) phase match brain coherence (red). Internal coherence had not before been measured. Emotional coherence is teachable as a result.