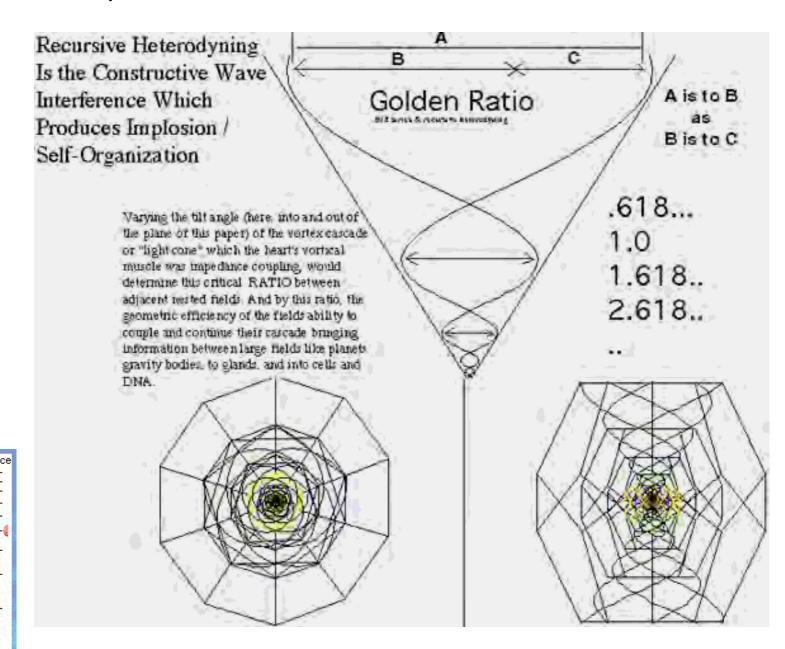

10. **Golden Mean Ratio** (.618, 1.0, 1.618..., 2.618... ...) is the ultimate state of fractality or self-similarity because it defines the state of "inside that looks like the outside". (Does this begin to sound like COMPASSION to you?).

The Golden Mean Ratio or "Sacred Cut" is so named precisely because after you cut the line at .618, the little part is in relation to the big part - exactly as the big part is in relation to the whole line... etc. So altho you are divided - you are still connected.

This creates a (Golden Mean) spiral - which is the only equi-angular curve - in which a wave can re-enter ITSELF - without hurting itself. This skill for a wave to 'eat it's own tail' - is called 'self-re-entry'. This is a kind of picture of perfecting 'recursion'. (Recursive-ness means something happens inside itself - inside itself-etc... - like in computer programming sometimes.) . **Light, when folded back on itself, comes to know itself.** 

path from MASS to ENERGY. Later we use Spectrum Analysis to Measure This

Golden Mean Spiral is Equi-Angular-Means Angular Relationship of the 'First Bounce' recurs In-Phi-Knit-ly. Allowing perfecting of SCALE INVARIANCE-Wave Guide for Galaxies to Send Messages to Atoms..

Angels to People...

GOLDEN MEAN

BQUIANGULAR SPIRAL,
BOUNCES AT THE SAME ANGLE
REPEATS INFINITELY INWARD...

theta

theta

theta

Self-re-entry is the VEDIC definition of CONSCIOUSNESS - for good reason.

We are going to describe the details of how this FRACTAL ATTRACTION TO CENTER - becomes something called IMPLOSION - in detail below. So to make inertia storage stable - only getting fractal works! (For example the amount of mass in a gold atom is high because it's electron wave pattern is more SELF-SIMILAR with it's nucleus.)