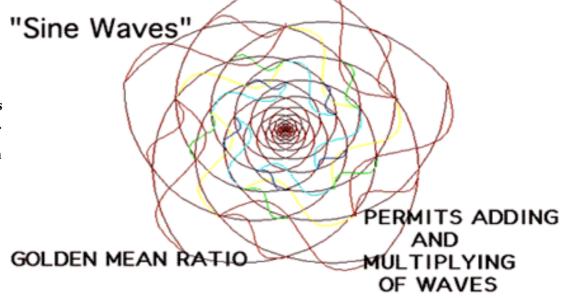

Why is SELF-REFERENCE or SELF-SIMILARITY As the ability to SELF-REFER - the definition of Self-Awareness
In many traditions... (Depak Chopra... vedic, etc.).

Notice that as waves cross each other repeatedly, they discover how to do that in the way to create the MOST CONSTRUCTIVE INTERFERENCE... and the LEAST DESTRUCTIVE INTERFERENCE. This discovery of the perfect way to SHARE SPACE for plants is called PHYLOTAXIS - and is BASED on the Golden Mean Ratio. This allows the plant leaves MAXIMUM EXPOSURE, MINIMUM SUPERPOSITION - which is simply: THE BEST WAY TO SHARE THE LIGHT.

This perfect branching based on Golden Ratio - discovered by plants as the perfect way to UNPACK - is also the Sacred Geometry solution to perfect PACKING. Einstein did not realize that infinite NON-destructive compression for CHARGE - could be solved among capacitors in exactly this way to make gravity from charge. (More on IMPLOSION below). Waves are drawn to FOCUS and automatically sort themselves and agree to sustain via Sacred Geometry. They align to still points, creating 'CHARGE', 'Stasis', 'ecstasy', 'tingle', 'pure intention' and LIFEFORCE. More on this as we develop the idea of IMPLOSION.. below.

10. **Golden Mean Ratio** (.618, 1.0, 1.618..., 2.618... ...) is the ultimate state of fractality or self-similarity because it defines the state of "inside that looks like the outside". (Does this begin to sound like COMPASSION to you?).

The Golden Mean Ratio or "Sacred Cut" is so named precisely because after you cut the line at .618, the little part is in relation to the big part - exactly as the big part is in relation to the whole line... etc. So altho you are divided - you are still connected.

This creates a (Golden Mean) spiral - which is the only equi-angular curve - in which a wave can re-enter ITSELF - without hurting itself. This skill for a wave to 'eat it's own tail' - is called 'self-re-entry'. This is a kind of picture of perfecting 'recursion'. (Recursive-ness means something happens inside itself - inside itself-etc... - like in computer programming sometimes.) . **Light, when folded back on itself, comes to know itself.** 