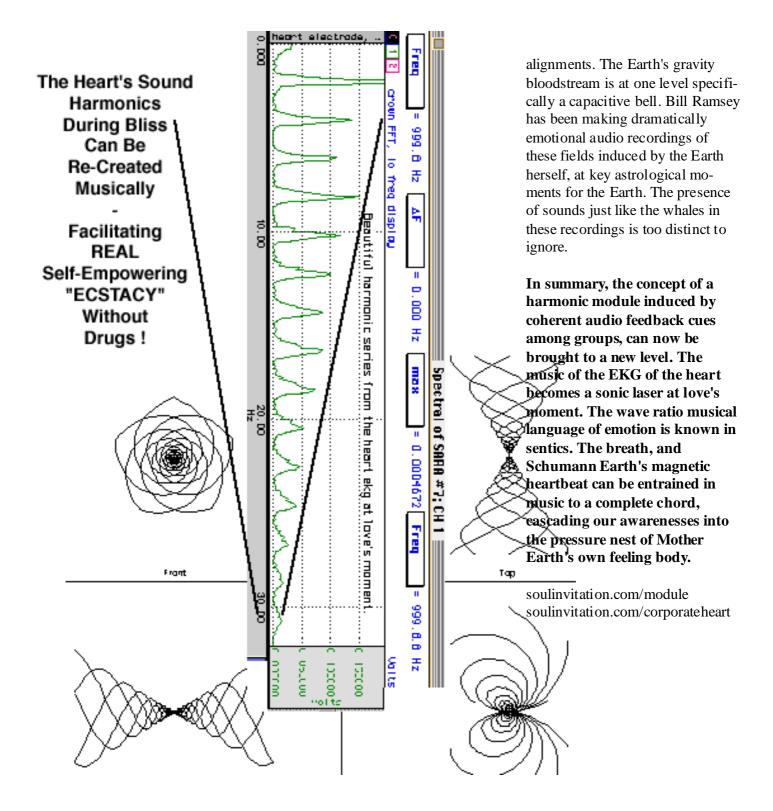

The skill to make gravity originates with the teachable skill to realize that you CAN persuade waves to agree. The 'force be with you' that welds that wave convergence lies in the fractal secret of how YOU control your heart's electrification. The HeartTuner biofeedback system is an excellent tool for teaching this-HEART COHERENCE. (heartcoherence.com). The electrically measurable force of WILL which it takes to cause wave coherence to increase in your EKG (heart) (so nicely measured on HeartTuner's cepstrum waterfall plot)- is the absolute beginning of the gravity physics of fusion ('charge gone 'fractal' - centerpiece of this course to follow). The reason HeartTuner makes kinesiology measurable is because muscle strength varies with the COHERENCE - of the nervous command to it (which comes from your heart). If as so many claim - that kinesiology (muscle testing) tests pure intention- than what must Heart COHERENCE measure?

When waves share space in coherence, perception is possible. HeartTuner measures EKG (Heart) Coherence - to teach EMOTIONAL COHERENCE & PASSION!

**Fractality - or self-similarity is the ultimate or limit or perfected state of coherence** - for it is the only way waves of an infinite number of DIFFERENT wave lengths (harmonic diversity or inclusiveness) can all be locked together.

Heart COHERENCE../Emotional COHERENCE - Measured .using HeartTuner (heartcoherence.com)

HeartTuner (heartcoherence.com) measures Heart Coherence in the lower left graph both top and bottom The cepstrum is a 2nd order power spectra. Below - we see heart coherence (black) phase match brain coherence (red). Internal coherence had not before been measured. Emotional coherence is teachable as a result.