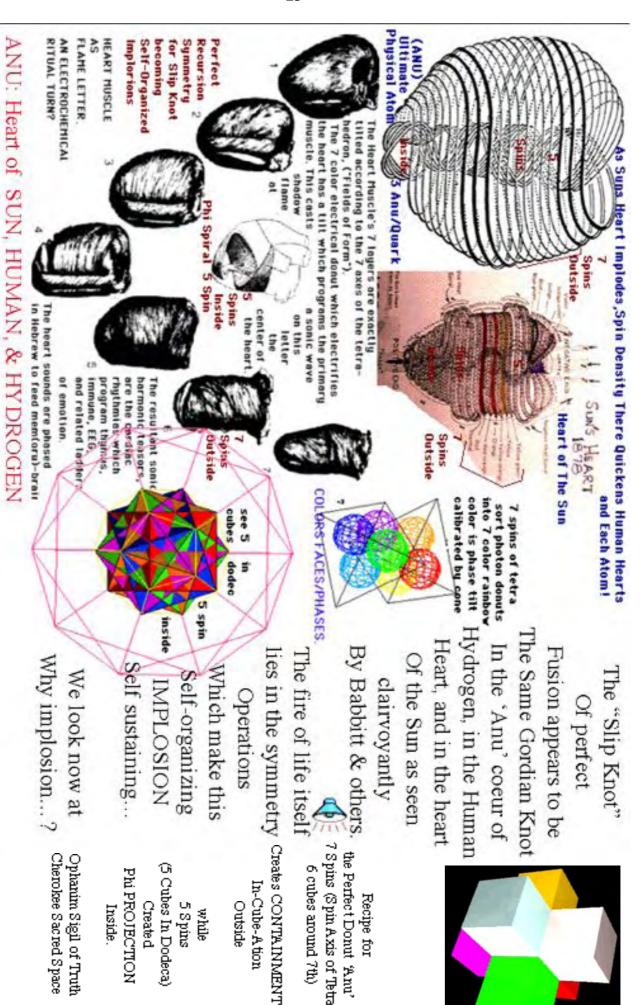

/ phase angles /colors.)

Rainbow / origin color from the sorting caused by toroid photons

self organizing by compression into the 7 tilts of the tetra

7 Cubes
(6 around 1 in center)
or "Spins"
Outside..
Compressed into
5 Cubes or "Spins"
Inside: Dodecahedron.

2 red Tetrahedron Nest, 1 green Octahedron.. Into Yellow Cube.. Light Blue Dodecahedron.. & Dark Blue Icosahedron

The REASON that the perfect SLIP-KNOT ANU/Hydrogen / Human Heart and SUNS

Heart has seven spins outside and 5 spins inside - (see ANU pic on P\_\_\_\_)

(reference the Ophanim Sigil of Truth AND the Cherokee map of Sacred Space)
is because 7 spins outside (7 arrows of the tetra and the heart) is CONTAINMENT (IN
CUBE-ATION)

while 5 spins inside (5 spins of cube in dodecahedron) is PROJECTIVE.

Projector inside, Container outside - It's a marriage made in heaven - may it SLIP- (K)NOT!

5. **Origin of SACRED or DIVINE Proportions:** The world is made up of waves which 'nest' in 'sacred' (meaning sustainable) proportions.