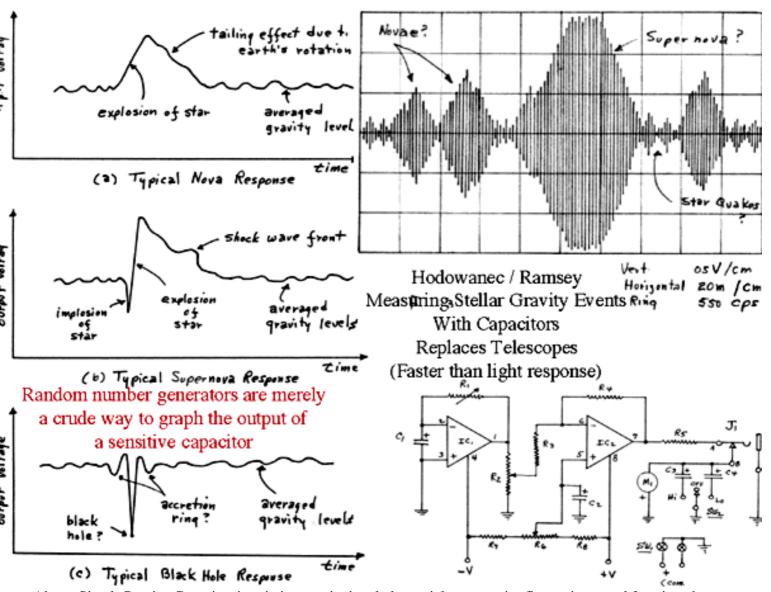

ELF ORGANIZING vortex geometry of compression making the connection BETWEEN scales (scalar / torsional) . A human fabricates gravity in their EKG and DNA by learning to steer waves into this painless (non-destructive) compression: known by the psychological name COMPASSION.

"Grounding is the same symmetry operation in electrical theory as it is in psychology: your wave inertia (information) getting access (embedding in ) the LARGER fractal (environment)."



Soap Bubble & zodiac dodec

Like plant PHYlotaxes,
Nature's Pent / PHI Ratio
Dodeca Nest
-DNA, Earth Grid & Zodiac..
Have the "SCALE INVARIANCE"
And NON-DESTRUCTIVE
COMPRESSION
Required to pass information
Between worlds ..small & large.

Implosion's ability to Change scale without Changing ratio, sucks The 'hell' out of the center.



Above-Simple Passive Capacitor in pristine gravitational place, picks up gravity fluctuations -and functions better than a telescope to pick up star movements / explosions.. also measureably faster than light-speed.. Michael Faraday- a capacitive field is in the form of a gravity field.

Above - courtesy the work of Greg Hodowanec and Bill Ramsey- search keyword also - Rustrak Recorder..



When Einstein commented that a magnetic monopole (wormhole) WAS the relationship of gravity to charge - he foretold a clue to his own dilemna: WHAT IS THE GEOMETRY OF INFINITE COMPRESSION? He knew THAT geometry WAS the connection of electromagnetism to gravity.

Faraday's observed that: 'Electrical capacity is to gravity as inductance is to magnetism'. .....He concluded the energy stored in a capacito