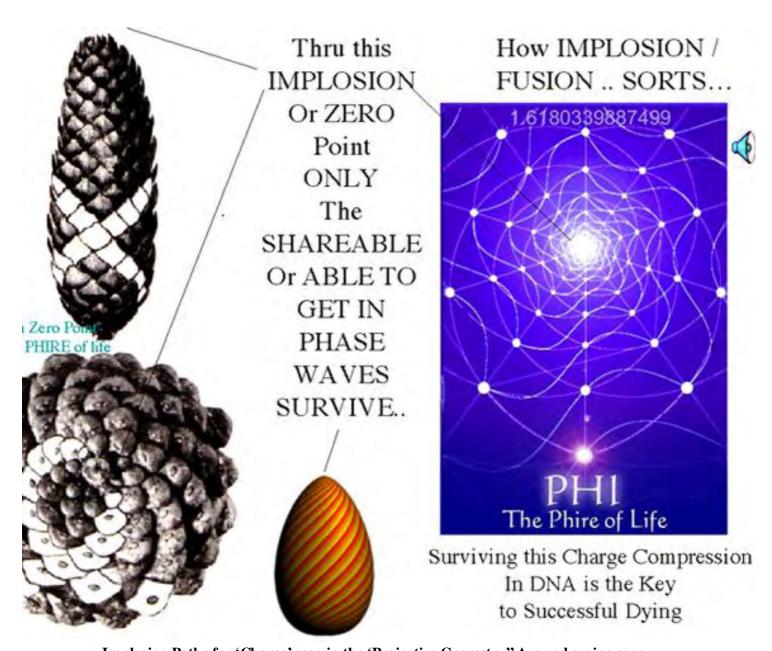

- To be - ABLE TO BE BREATHED INTO is the 'recursive' ability to self re-enter - In **HA - b - it**.

This is true both of inhabiting spatial 'fractals' and inhabiting fractals in TIME.

(book: 'A Spiral Calendar'). In other words - the nature of self-awareness and self-organization called 'becoming mindful' among waves - requires self-similar or fractal shape. So locating pine cone like / nested spiral - fractal shapes in nature - including patterns of energy, space, AND time (event histories) - is the way to locate self-awareness.

#### 7. What IS a Fractal Attractor? -

Fractals provide a wave 'massage' path for form, shape, and vibration into higher and higher evolving patterns - an encoded thread linking larger spirals into smaller spirals and on to infinity. Examples of natural shapes which tend to be fractal or 'self-similar'. Self-similarity means the inner structure has the same pattern as the outer structure. So for example a pine cone, or a fern tree, or a pineal gland - have a shape that - even in 3D - you could begin zooming down into center - and still ALWAYS be seeing the same thing! Think of the classic