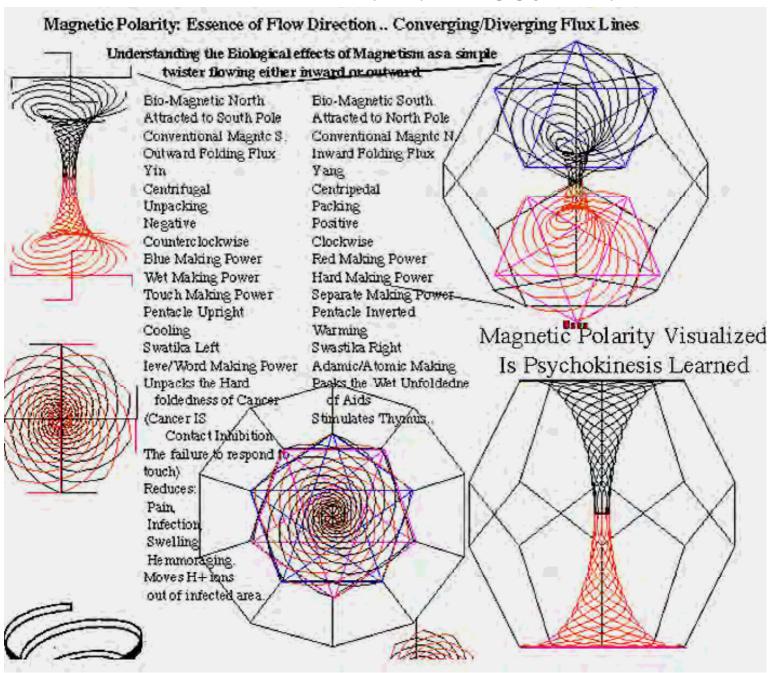

# Visualizing Spin The marker of dimension

is the number of spins superposed

2. Origin of PLUS versus MINUS CHARGE (Magnetism): How to make friends with MAGNETISM and how to make your own Sacred Space? The relationship of Compression (packing the squishy universal substance) to Rarefaction (unpacking it) is the secret to the Physics of Plus and Minus CHARGE. This also describes the wave mechanics for the ancient ideas of Yin and Yang. See the picture for a summary: (Note in this picture - Roger Green school -merely invert the place of the word Yin versus YANG). It is important to have a clear and precise way of thinking how charge moves - (a rigorous language of precision) later when bliss becomes so intense that it feels like lightning is moving up your spine. Then you need to know about symmetry - or the lightning will create heat - and destroy you. You will feel the heat as destructive interference - and begin to make the connection between psychological resistance - electrical resistance - and THAT WHICH HAS NOT BEEN SORTED INTO THE SHAREABLE (wave symmetry which can propagate infinitely).

Field Effects 'Suck' on one end more than the other, because the one vortex throat of the tornado is more CENTRIPEDAL - inward folding - while the other is more CENTRIFUGAL - outward folding. This is key to many things - Yang vs Yin, Magnetic Negative vs Positive, Red vs Blue .. etc.

Try the SOUTH -red/heating pole of a magnet on a wound - pain INCREASES but so may healing rate.. a strong NORTH end of the same magnet may diffuse pain by divergent flux - but also decrease healing rate.