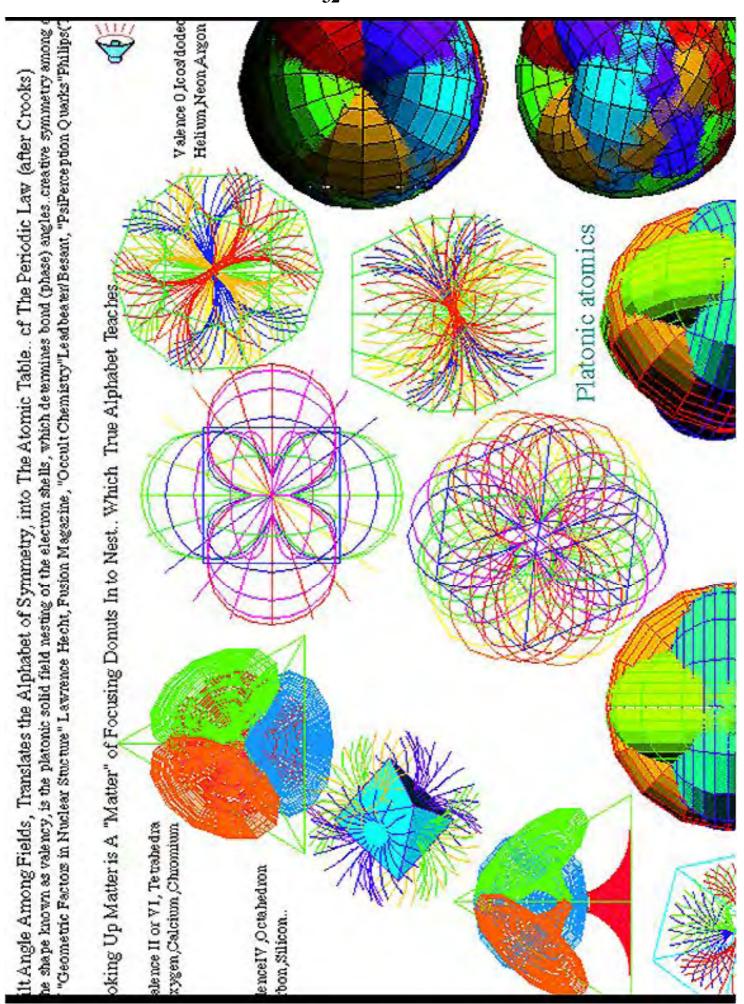

In 3 D These nests become the Atomic Table...
As we'll see in a minute..

4. **Origin of GEOMETRY.** Notice that if you tilt these little tornado vortex 'wormholes' - into the symmetry angles of the PLATONIC SOLIDS

(tetrahedron / 4 face, octahedron / 8 face, cube / 6 face, dodecahedron / 12 face, icosahedron 20 face) the result IS the atomic table. Cooking up the atomic table is as simple as the recipes for nesting donut shapes into the Sacred Geometry of the platonic solids. The 'SACRED' geometry of these platonic shapes - are self-organizing because the waves which make up these tornado vortex into the atomic table - would cancel each other out - if they tried to nest any other way.

2 red Tetrahedron Nest, 1 green Octahedron.. Into Yellow Cube.. Light Blue Dodecahedron.. & Dark Blue Icosahedron

The REASON that the perfect SLIP-KNOT ANU/Hydrogen / Human Heart and SUNS

Heart has seven spins outside and 5 spins inside - (see ANU pic on P\_\_\_\_)

(reference the Ophanim Sigil of Truth AND the Cherokee map of Sacred Space)
is because 7 spins outside (7 arrows of the tetra and the heart) is CONTAINMENT (IN
CUBE-ATION)

while 5 spins inside (5 spins of cube in dodecahedron) is PROJECTIVE.