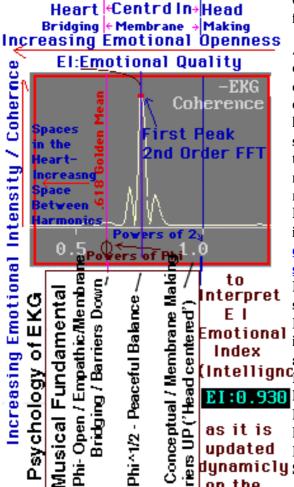

9. Coherence is the difference between a flashlight and a laser. Coherence is when ALL the soldiers marching across the bridge are in step. Coherence is when the difference harmonics within a complex wave (like your heart beat) are musically 'locked' into phase. This is called 'phase discipline'. Co-Here-And-See = Coherency! Coherence at any level is (ultimately) coherence at every level.

When waves share space in coherence, perception is possible. HeartTuner measures EKG (Heart) Coherence - to teach EMOTIONAL COHERENCE & PASSION!

**Fractality - or self-similarity is the ultimate or limit or perfected state of coherence** - for it is the only way waves of an infinite number of DIFFERENT wave lengths (harmonic diversity or inclusiveness) can all be locked together.

Heart COHERENCE../Emotional COHERENCE - Measured .using HeartTuner (heartcoherence.com)

HeartTuner (heartcoherence.com) measures Heart Coherence in the lower left graph both top and bottom The cepstrum is a 2nd order power spectra. Below - we see heart coherence (black) phase match brain coherence (red). Internal coherence had not before been measured. Emotional coherence is teachable as a result.

10. **Golden Mean Ratio** (.618, 1.0, 1.618..., 2.618... ...) is the ultimate state of fractality or self-similarity because it defines the state of "inside that looks like the outside". (Does this begin to sound like COMPASSION to you?).

The Golden Mean Ratio or "Sacred Cut" is so named precisely because after you cut the line at .618, the little part is in relation to the big part - exactly as the big part is in relation to the whole line... etc. So altho you are divided - you are still connected.