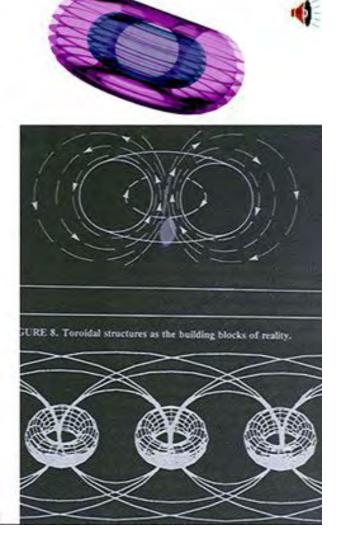

3. Origin of DONUTS (all fields and all things are made of torus shaped 'domains'). The natural way for a wave to stand is in a tornado. Once these tornado's (vortex) learn to stand on each other's heads and balance - you get DONUTS. the 7 color donut map. In the study of the science of fluids - it is claimed that the only self-organizing shape (in a unified field) would be this torus donut - the shape of all magnetic domains and field effects. (Essentially everything in physics is made of these.) You can prove that everything made of donut torus shapes if you agree with physics that everything breaks down into simple SINE WAVES. Once you see that, merely revolve that sine wave around it's center into 3D- and presto - that is your donut.

See how there is a tornado - a twister - a vortex PAIR at the heart of every donut field.

Physics 'String' Theory, and Wormholes is identical not only with the Aboriginal Songline - but with the specific unifying understanding that no physicist today can conceive of a world made of anything but the torus / vortex pair. Introduction to TORNADO THINKING.