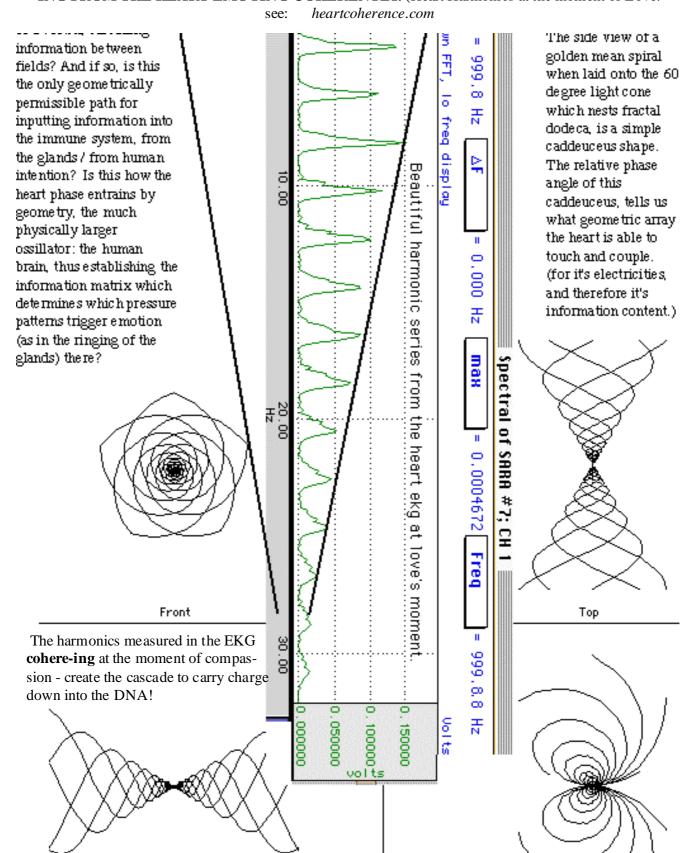

The skill to make gravity originates with the teachable skill to realize that you CAN persuade waves to agree. The 'force be with you' that welds that wave convergence lies in the fractal secret of how YOU control your heart's electrification. The HeartTuner biofeedback system is an excellent tool for teaching this-HEART COHERENCE. (heartcoherence.com). The electrically measurable force of WILL which it takes to cause wave coherence to increase in your EKG (heart) (so nicely measured on HeartTuner's cepstrum waterfall plot)- is the absolute beginning of the gravity physics of fusion ('charge gone 'fractal' - centerpiece of this course to follow). The reason HeartTuner makes kinesiology measurable is because muscle strength varies with the COHERENCE - of the nervous command to it (which comes from your heart). If as so many claim - that kinesiology (muscle testing) tests pure intention- than what must Heart COHERENCE measure?

When waves share space in coherence, perception is possible. HeartTuner measures EKG (Heart) Coherence - to teach EMOTIONAL COHERENCE & PASSION!

**Fractality - or self-similarity is the ultimate or limit or perfected state of coherence** - for it is the only way waves of an infinite number of DIFFERENT wave lengths (harmonic diversity or inclusiveness) can all be locked together.

Heart COHERENCE../Emotional COHERENCE - Measured .using HeartTuner (heartcoherence.com)

HeartTuner (heartcoherence.com) measures Heart Coherence in the lower left graph both top and bottom The cepstrum is a 2nd order power spectra. Below - we see heart coherence (black) phase match brain coherence (red). Internal coherence had not before been measured. Emotional coherence is teachable as a result.