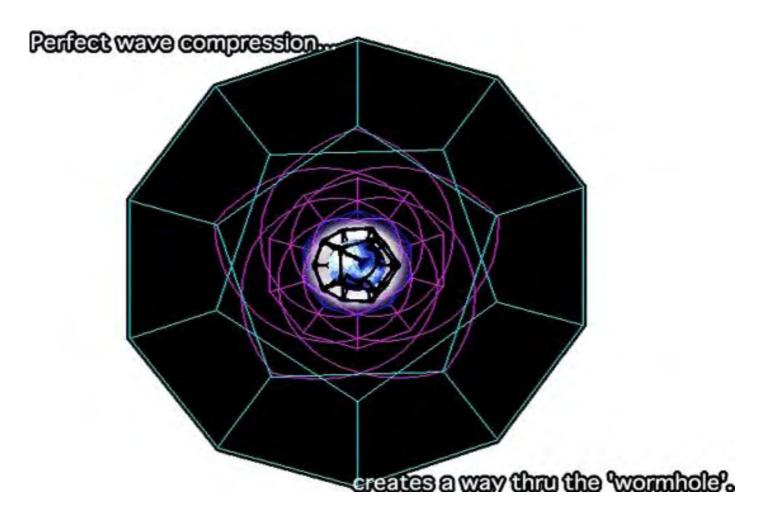

How to access that library? What is the library card for THAT historical database?

Remember when Jody Foster in the movie CONTACT used her dodecahedron magnetosphere to jump down the rabbit hole worm into her own DNA? Well - compression of charge (your inner eye) becomes acceleration IF the pattern is fractal - or rose petal like. Learning how to DO that compressing of the charge INSIDE YOU-- is the SHEM-AN-ic moment when you get the stargate library card into the best genetic library this side of downtown.

From the movie 'Contact"

Jody Foster's Dodeca (deca-delta as in Montauk's antenna symmetry?) vehicle of charge allows her to jump down the rabbitt hole in her own DNA - seeing thru death.

Fearlessness = non-destructive compression = acceleration.