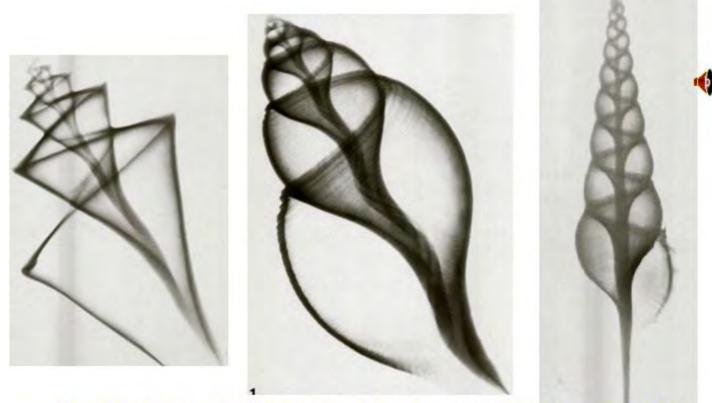

be spiritual - is that it is the invitation to COMPRESS called FRACTALITY (or self-similarity) among waves of charge -



#### WHICH CAUSES...

8. THE CENTERING FORCE OF GRAVITY AT THE CENTER WHICH KEEPS THE LITTLE WAVE TORNADO STANDING STILL. Why is fractality key to BOTH gravity and creating consciousness? 'Keeping the little tornado centered inside of the bigger tornado - the implosive - self-centering force generating - electrical role of MIND among WAVES.

This is the essence of the role of mind among waves- to persuade waves to agree - to compress - and thus create the centering force. This will explain the role of coherent emotion in keeping 'song lines' or 'dreaming tracks' aligned and placed on the land. The relationship between 'dream spell' and magnetic COHERENCE is intimate.



The "Centering Force" which self-reference, self awareness adds
Is that which holds the little tornado centered inside the bigger one..

The relationship between consciousness and that which fabricates gravity
Is intimate.

9. Coherence is the difference between a flashlight and a laser. Coherence is when ALL the soldiers marching across the bridge are in step. Coherence is when the difference harmonics within a complex wave (like your heart beat) are musically 'locked' into phase. This is called 'phase discipline'. Co-Here-And-See = Coherency! Coherence at any level is (ultimately) coherence at every level.

When waves share space in coherence, perception is possible. HeartTuner measures EKG (Heart) Coherence - to teach EMOTIONAL COHERENCE & PASSION!

**Fractality - or self-similarity i