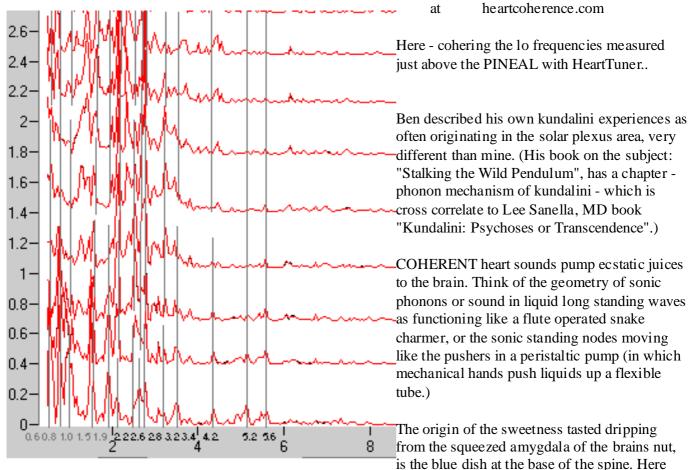

Getting genes and glands compressing and up to speed (blissed out) is THE problem of the history of geometry. And it is the essential problem of the history of HERstory. People who have bliss do NOT shoot each other. Callahan's measure that predicts where war will break out -magnetism's conductivity thru the soil between 2 villages - predicts where FEELING CAN TOUCH BY SYMMETRY. This is the SCIENCE of how PEACE can be taught. (soulinvitation.com/peaceuniversity). PEACE happens where field effects implode to make centering force (literally make peace). This is measurable by harmonic analysis (power spectra) in brain waves as peak experience/euphoria, heart waves as compassion (heartcoherence.com), planet waves as the 'Schumann resonance' becomes a (Phi) cascade learning to collapse charge., ....

This means for example that with kundalini during the experience of lightening up your spine - there may be no need to translate that experience into western alphabets (whose symmetry has mostly lost it's root). That experience can create a field effect to regulate the movement of storm systems. You steer the magnetism to fabricate your electrical eco-system. Language is only about learning the symmetry lessons to do that - not the other way around. The experience of lightning - when sustainable - IS information at its essence: CHARGE symmetry. -

You are not required to become scientists, physicists or electricians - to follow the course - or follow the course of your own bliss. HOWEVER - once you DO have lightning sticking it's delicious burn up your own tailbone - only YOU can know how to steer - so as not to be toasted. The steering skill - is only the symmetry skill to know HOW waves can agree. First to spit out- is every emotion you ever stored without compressing it to what is sustainable - SHAREABLE. This process of EMOTIONAL COLLAPSE (into oneness /fusion) is like discovering if you can remember ALL your peak emotions AT ONE MOMENT. This intensity - discovers what is shareable among all of them. The discovery of which waves CAN be propagated in this way is what physics calls 'PHASE DISCIPLINE' or COHERENCE. (Co - here - and SEE!)