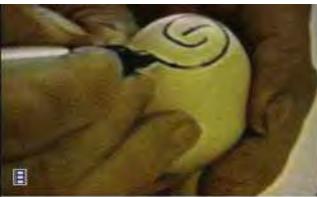

Tools for Measuring The Weak Dialectric Capacitive Charge Field A Spherical Capacitor:
Gold Plated Ostrich Egg.. 'Biological Dialectric Container''
details: soulinvitation.com/biophoton

17
Measure How Many 'INCLUSIVE' Harmonics of Capacitive Charge are Present - and Measure the LIFE FORCE.