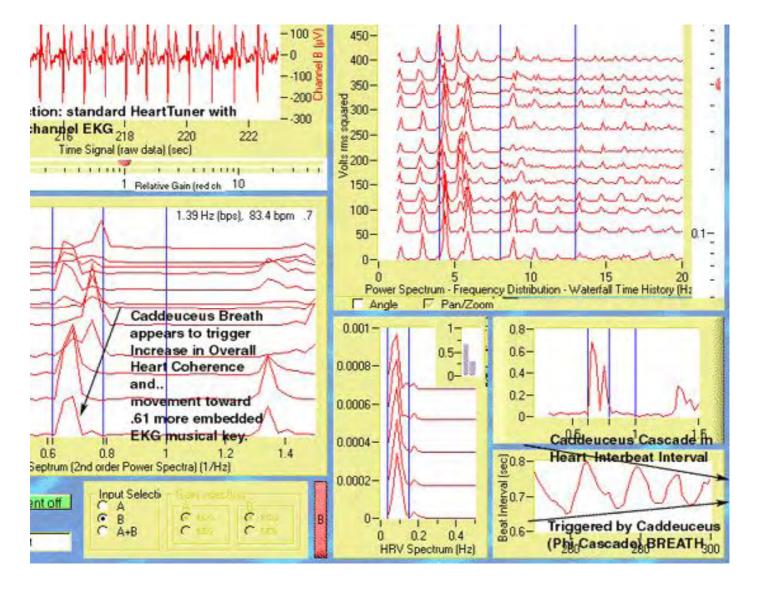

The skill to make gravity originates with the teachable skill to realize that you CAN persuade waves to agree. The 'force be with you' that welds that wave convergence lies in the fractal secret of how YOU control your heart's electrification. The HeartTuner biofeedback system is an excellent tool for teaching this-HEART COHERENCE. (heartcoherence.com). The electrically measurable force of WILL which it takes to cause wave coherence to increase in your EKG (heart) (so nicely measured on HeartTuner's cepstrum waterfall plot)- is the absolute beginning of the gravity physics of fusion ('charge gone 'fractal' - centerpiece of this course to follow). The reason HeartTuner makes kinesiology measurable is because muscle strength varies with the COHERENCE - of the nervous command to it (which comes from your heart). If as so many claim - that kinesiology (muscle testing) tests pure intention- than what must Heart COHERENCE measure?

When waves share space in coherence, perception is possible. HeartTuner measures EKG (Heart) Coherence - to teach EMOTIONAL COHERENCE & PASSION!

**Fractality - or self-similarity is the ultimate or limit or perfected state of coherence** - for it is the only way waves of an infinite number of DIFFERENT wave lengths (harmonic diversity or inclusiveness) can all be locked together.

Heart COHERENCE../Emotional COHERENCE - Measured .using HeartTuner (heartcoherence.com)

HeartTuner (heartcoherence.com) measures Heart Coherence in the lower left graph both top and bottom The cepstrum is a 2nd order power spectra. Below - we see heart coherence (black) phase match brain coherence (red). Internal coherence had not before been measured. Emotional coherence is teachable as a result.