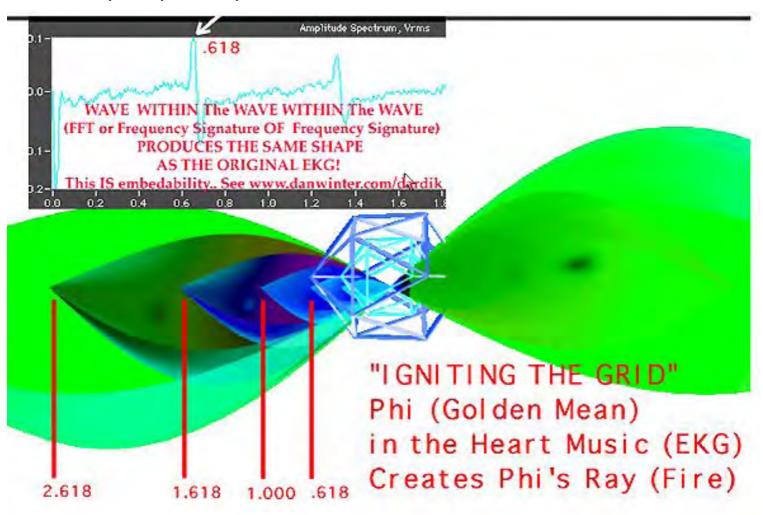

The skill to make gravity originates with the teachable skill to realize that you CAN persuade waves to agree. The 'force be with you' that welds that wave convergence lies in the fractal secret of how YOU control your heart's electrification. The HeartTuner biofeedback system is an excellent tool for teaching this-HEART COHERENCE. (heartcoherence.com). The electrically measurable force of WILL which it takes to cause wave coherence to increase in your EKG (heart) (so nicely measured on HeartTuner's cepstrum waterfall plot)- is the absolute beginning of the gravity physics of fusion ('charge gone 'fractal' - centerpiece of this course to follow). The reason HeartTuner makes kinesiology measurable is because muscle strength varies with the COHERENCE - of the nervous command to it (which comes from your heart). If as so many claim - that kinesiology (muscle testing) tests pure intention- than what must Heart COHERENCE measure?

10. **Golden Mean Ratio** (.618, 1.0, 1.618..., 2.618... ...) is the ultimate state of fractality or self-similarity because it defines the state of "inside that looks like the outside". (Does this begin to sound like COMPASSION to you?).

The Golden Mean Ratio or "Sacred Cut" is so named precisely because after you cut the line at .618, the little part is in relation to the big part - exactly as the big part is in relation to the whole line... etc. So altho you are divided - you are still connected.