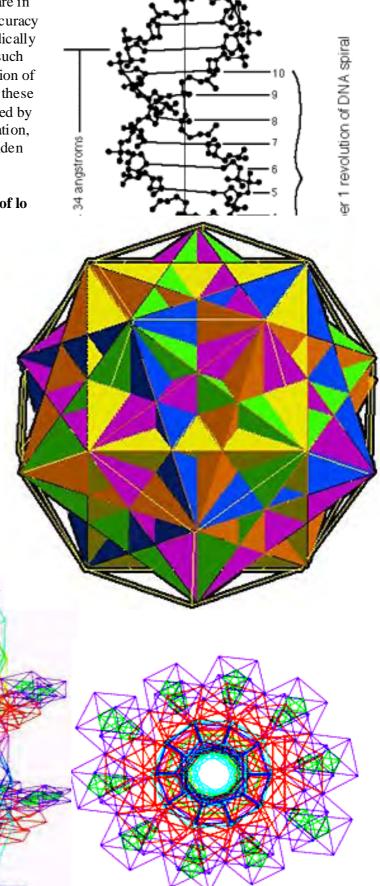

In 3 D These nests become the Atomic Table...
As we'll see in a minute..

4. **Origin of GEOMETRY.** Notice that if you tilt these little tornado vortex 'wormholes' - into the symmetry angles of the PLATONIC SOLIDS

(tetrahedron / 4 face, octahedron / 8 face, cube / 6 face, dodecahedron / 12 face, icosahedron 20 face) the result IS the atomic table. Cooking up the atomic table is as simple as the recipes for nesting donut shapes into the Sacred Geometry of the platonic solids. The 'SACRED' geometry of these platonic shapes - are self-organizing because the waves which make up these tornado vortex into the atomic table - would cancel each other out - if they tried to nest any other way.

Creation and Quantum Mechanics
Seems to be about the
Symmetry tilt operations
Necessary to non-destructively nest
Vortex into symmetry pairs...

"Tetra-Vortex"
the world is made
Of waves:
Then
Platonic Solids
Are Names
For Vortex
Which Find
The Symmetry to
stand on each
Others heads?

/ phase angles /colors.)

Rainbow / origin color from the sorting caused by toroid photons

self organizing by compression into the 7 tilts of the tetra

7 Cubes
(6 around 1 in center)
or "Spins"
Outside..
Compressed into
5 Cubes or "Spins"
Inside: Dodecahedron.

2 red Tetrahedron Nest, 1 green Octahedron.. Into Yellow Cube.. Light Blue Dodecahedron.. & Dark Blue Icosahedron

The REASON that the perfect SLIP-KNOT ANU/Hydrogen / Human Heart and SUNS

Heart has seven spins outside and 5 spins inside - (see ANU pic on P\_\_\_\_)