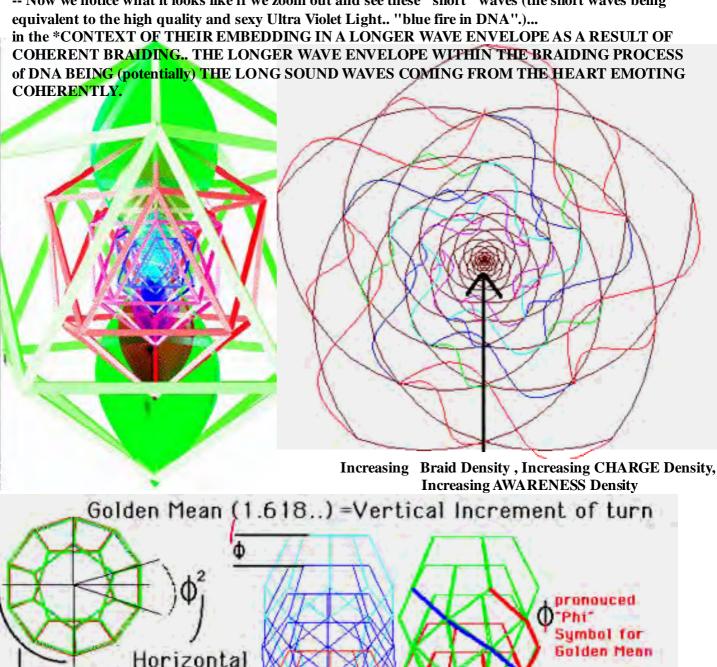

DNA is coil-sprung likewise in its role connecting the cell to the choreographic (and bell-like) ring of its etheric body.

The brain also sits resonating atop a serpentine coil of glandular 'chakras'.

It is acoustically phase locked to the heart. During ecstasy the piezoelectric coupling of the brain to the dance of the glands triggers the secretion of the psychoactive hormones, the liquid dopant to the body's crystalline song electric.

**LEARNING STRATEGIES** - As well as group discussion and interaction, 3-D computer animations will be used to demonstrate how DNA braids and responds to hearts in a state of BLISS.

- \* This embedding idea will then be applied to STAR MAPS, Map Dowsing and understanding Earth Grids. Students will receive the 'Alchemical Workbook' as part of the course fee and can purchase home study DVDs and CD Roms to help consolidate this material between Parts One and Two of the course.
- \* On a practical level, students will develop an understanding of the quality of numbers, ratios and proportions, which can be applied to art, design, healing and music. You will also look at the harmonic 'phi' expression in nature and explore design using 'phi'.
- \* On a philosophical level, you will learn the importance of creating bliss in your life and gain greater understanding of the influences of Universal Cosmology and the cycles of change.
- \* On an emotional level, you will get to grips with 'Lo-Phi' (LOVE) and how integral LOVE and COMPAS-SION are to Sacred Geometry.
- \* From a grounding and leverage in pure principle, your creative INTUITION will learn how to FLY..