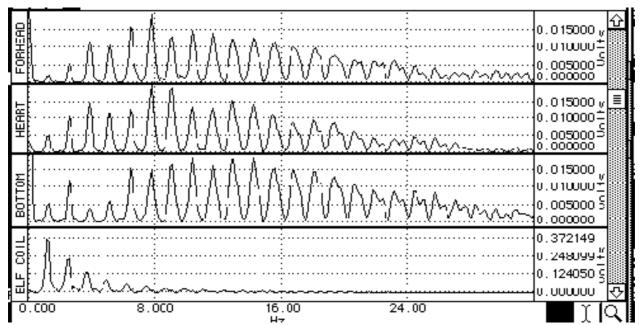

The skill to make gravity originates with the teachable skill to realize that you CAN persuade waves to agree. The 'force be with you' that welds that wave convergence lies in the fractal secret of how YOU control your heart's electrification. The HeartTuner biofeedback system is an excellent tool for teaching this-HEART COHERENCE. (heartcoherence.com). The electrically measurable force of WILL which it takes to cause wave coherence to increase in your EKG (heart) (so nicely measured on HeartTuner's cepstrum waterfall plot)- is the absolute beginning of the gravity physics of fusion ('charge gone 'fractal' - centerpiece of this course to follow). The reason HeartTuner makes kinesiology measurable is because muscle strength varies with the COHERENCE - of the nervous command to it (which comes from your heart). If as so many claim - that kinesiology (muscle testing) tests pure intention- than what must Heart COHERENCE measure?