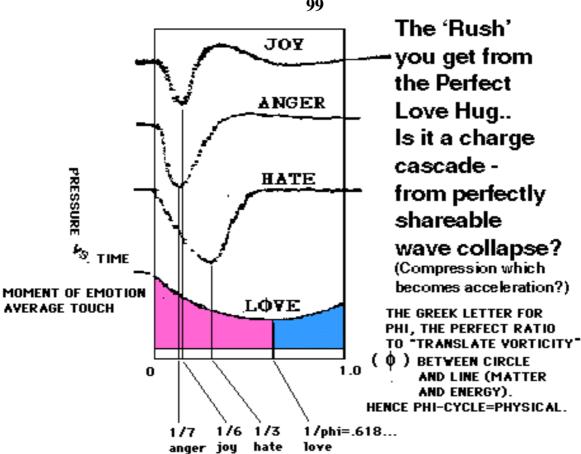

The skill to make gravity originates with the teachable skill to realize that you CAN persuade waves to agree. The 'force be with you' that welds that wave convergence lies in the fractal secret of how YOU control your heart's electrification. The HeartTuner biofeedback system is an excellent tool for teaching this-HEART COHERENCE. (heartcoherence.com). The electrically measurable force of WILL which it takes to cause wave coherence to increase in your EKG (heart) (so nicely measured on HeartTuner's cepstrum waterfall plot)- is the absolute beginning of the gravity physics of fusion ('charge gone 'fractal' - centerpiece of this course to follow). The reason HeartTuner makes kinesiology measurable is because muscle strength varies with the COHERENCE - of the nervous command to it (which comes from your heart). If as so many claim - that kinesiology (muscle testing) tests pure intention- than what must Heart COHERENCE measure?

To observe this phenomenon for yourself - place your attention intensely in your baby finger. Check to see if it begins to tingle. The FEELING that results there is caused by a build up of capacitive charge - whose SYMME-TRY of charge RADIANCE is the essence of all real healing. That charge build up - in turn - began because your attention's density of focus initiated phase alignment among capacitive waves sparking at the nervous synapse - at the place YOU chose. Your attention resulted in the creation of an ELECTRICAL field - exactly where YOU put it. As you build the will and coherence of this force - you will bend storms and stars to your will - by loving ('embedding') them.

You are not required to become scientists, physicists or electricians - to follow the course - or follow the course of your own bliss. HOWEVER - once you DO have lightning sticking it's delicious burn up your own tailbone - only YOU can know how to steer - so as not to be toasted. The steering skill - is only the symmetry skill to know HOW waves can agree. First to spit out- is every emotion you ever stored without compressing it to what is sustainable - SHAREABLE. This process of EMOTIONAL COLLAPSE (into oneness /fusion) is like discovering if you can remember ALL your peak emotions AT ONE MOMENT. This intensity - discovers what is shareable among all of them. The discovery of which waves CAN be propagated in this way is what physics calls 'PHASE DISCIPLINE' or COHERENCE. (Co - here - and SEE!)

This is like the test for what's shareable - that comes with the solar compression wave called SOLAR MAXIMA. ("rapture" in obsolete religious language). As we said many times- the sun does not WANT to toast most of the viable DNA of Earth, but compression is the only way to incubate that portion of the genepool which MAY be able to be saved. Compression tests for what is shareable (produces pure intention - something physics calls WAVE COHERENCE) - by ensuring that only self-similar ("scale invariant" like a squeezable rose) structure survives. Get COMPRESSIBLE or get DEAD - that is the lesson. Scale -invariance (fractality)