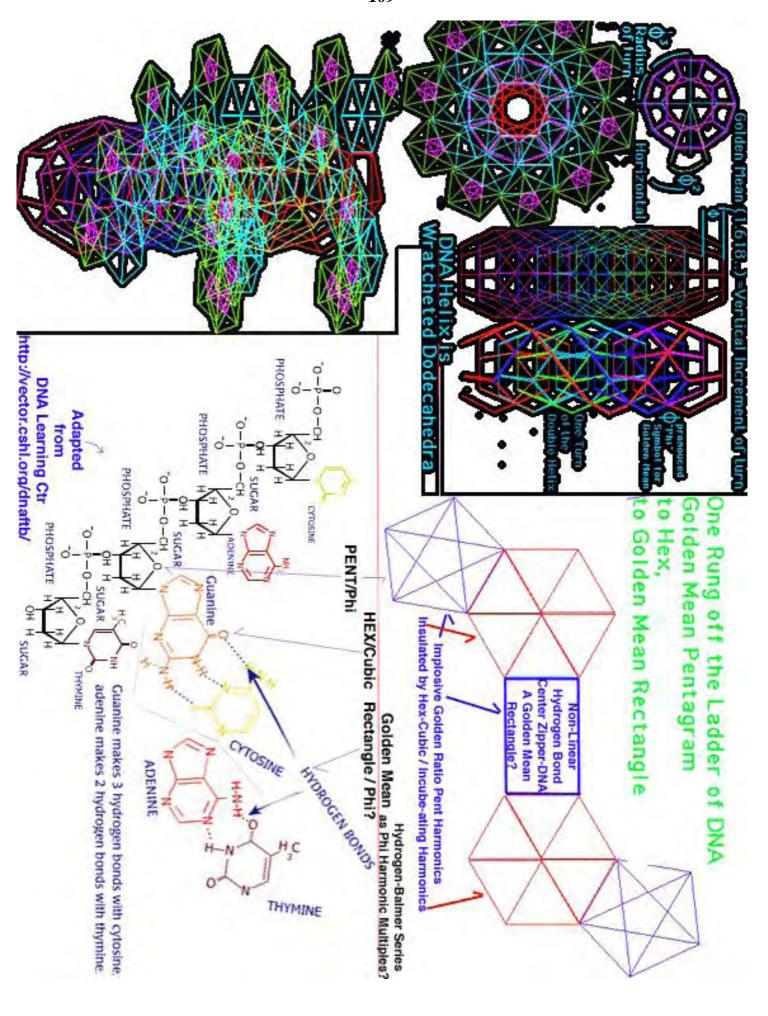

The first part of the Certificate Course offers participants a step-by-step curriculum that serves as an initiation into understanding the following:

- \* The Universe is made of one substance and has one shape the Sine Wave.
- \* The world is made up of waves and sacred proportions.
- \* Energy, inertia, matter, the wave, the line, the circle, the spiral.
- \* Geometry produces symmetry. Waves get permission to arrange themselves and to store memory from 'ONE-NESS', through the Golden Mean 'Phi' ratio the secret of the universe and the most accurate scientific pure principle to describe how things relate and function, evolve, change and manifest.
- \* Waves are drawn to FOCUS and automatically sort themselves and agree to sustain via Sacred Geometry. They align to still points, creating 'CHARGE', 'Stasis', 'ecstasy', 'tingle', 'pure intention' and LIFEFORCE.
- \* When the harmonics of the brain- body- heart-planet enter into NESTING they do so by the principal of FRACTALITY. The small is within the large;- the pattern in the wave core of hydrogen is the same shaped slip knot which makes your heart muscle and is the same as the Heart of the Sun.
- \*Fractals change form, shape, and vibration into higher and higher evolving patterns an encoded thread linking larger spirals into smaller spirals and on to infinity.
- \* DNA is a four-dimensional Dodecahedron. This is a very loving embrace, and is the same for the "dodecahedral" shape of the Earth Grid and Zodiac.
- \* The doorway of perception is to holographically connect all of life processes past, present and future. \* Coherence at any level is coherence at every level.
- \* Light, when folded back on itself, comes to know itself.
- \* Who you are...

**LEARNING STRATEGIES** - As well as group discussion and interaction, 3-D computer animations will be used to demonstrate how DNA braids and responds to hearts in a state of BLISS.

- \* This embedding idea will then be applied to STAR MAPS, Map Dowsing and understanding Earth Grids. Students will receive the 'Alchemical Workbook' as part of the course fee and can purchase home study DVDs and CD Roms to help consolidate this material between Parts One and Two of the course.
- \* On a practical level, students will develop an understanding of the quality of numbers, ratios and proportions, which can be applied to art, design, healing and music. You will also look at the harmonic 'phi' expression in nature and explore design using 'phi'.
- \* On a philosophical level, you will learn the importance of creating bliss in your life and gain greater understanding of the influences of Universal Cosmology and the cycles of change.
- \* On an emotional level, you will get to grips with 'Lo-Phi' (LOVE) and how integral LOVE and COMPAS-SION are to Sacred Geometry.
- \* From a grounding and leverage in pure principle, your creative INTUITION will learn how to FLY..