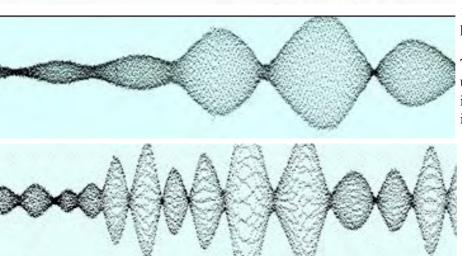

Heart COHERENCE../Emotional COHERENCE - Measured .using HeartTuner (heartcoherence.com)

HeartTuner (heartcoherence.com) measures Heart Coherence in the lower left graph both top and bottom The cepstrum is a 2nd order power spectra. Below - we see heart coherence (black) phase match brain coherence (red). Internal coherence had not before been measured. Emotional coherence is teachable as a result.