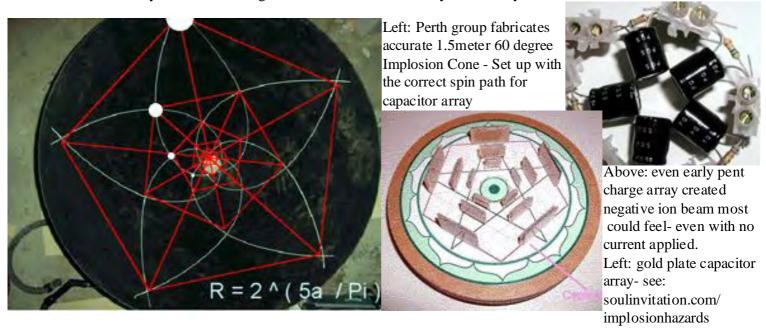

getting access (embedding in ) the LARGER fractal (environment)."



Soap Bubble & zodiac dodec

Like plant PHYlotaxes,
Nature's Pent / PHI Ratio
Dodeca Nest
-DNA, Earth Grid & Zodiac..
Have the "SCALE INVARIANCE"
And NON-DESTRUCTIVE
COMPRESSION
Required to pass information
Between worlds ..small & large.

Implosion's ability to Change scale without Changing ratio, sucks The 'hell' out of the center.



Above-Simple Passive Capacitor in pristine gravitational place, picks up gravity fluctuations -and functions better than a telescope to pick up star movements / explosions.. also measureably faster than light-speed.. Michael Faraday- a capacitive field is in the form of a gravity field.

Above - courtesy the work of Greg Hodowanec and Bill Ramsey- search keyword also - Rustrak Recorder..



When Einstein commented that a magnetic monopole (wormhole) WAS the relationship of gravity to charge - he foretold a clue to his own dilemna: WHAT IS THE GEOMETRY OF INFINITE COMPRESSION? He knew THAT geometry WAS the connection of electromagnetism to gravity.

Faraday's observed that: 'Electrical capacity is to gravity as inductance is to magnetism'. .....He concluded the energy stored in a capacitor is in the form of a GRAVITATIONAL field.

Townsend Brown also found in charged capacitors that weight reduction only occurs when the positive plate is upside to the negative plate. .... If the negative plate is above then the device inceases in weight. Dan Davidson et al then observed that the AMOUNT of weight change is greatest if a SMALLER CAPACITOR is nested under the larger!? The obvio