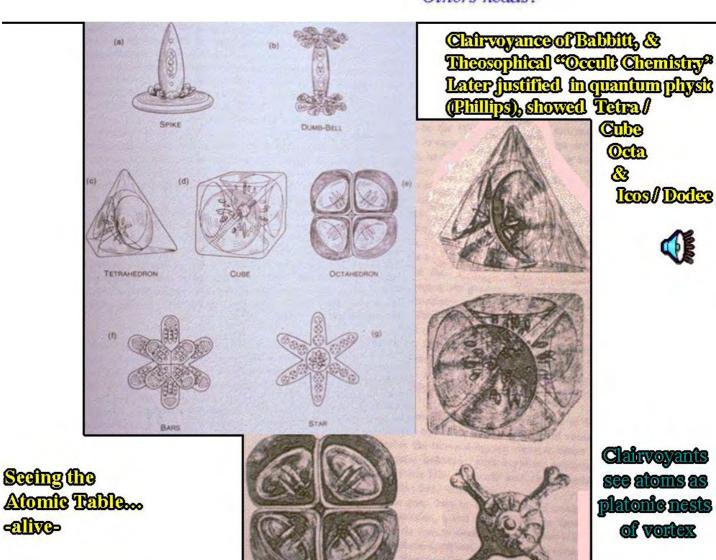

In 3 D These nests become the Atomic Table...
As we'll see in a minute..

4. **Origin of GEOMETRY.** Notice that if you tilt these little tornado vortex 'wormholes' - into the symmetry angles of the PLATONIC SOLIDS

(tetrahedron / 4 face, octahedron / 8 face, cube / 6 face, dodecahedron / 12 face, icosahedron 20 face) the result IS the atomic table. Cooking up the atomic table is as simple as the recipes for nesting donut shapes into the Sacred Geometry of the platonic solids. The 'SACRED' geometry of these platonic shapes - are self-organizing because the waves which make up these tornado vortex into the atomic table - would cancel each other out - if they tried to nest any other way.

This information is a good introduction to a chemistry class - where the teacher ALSO wanted you to understand how MIND and CONSCIOUSNESS can steer chemical reactions. Remember the word CHEMistry comes from ALCHEMY. And the CHEM sound in there - means FROM THE BLACKNESS - or FROM THE BLACK HOLE. So chemistry and alchemy are ultimately about the implosion tornado wave shapes that can make the little **black** holes - happen - called matter.