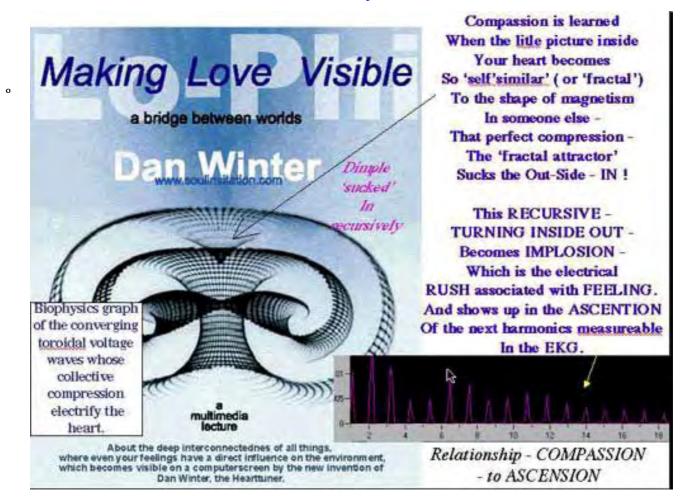

The Heart is "PHIre'd" by an Implosive Symmetry Array of Voltage Donuts -Which Learn Compression -which IS Compassion & Key to Implosion..

Bucky Fuller's famous story tells how the slip knot slid down the rope which threaded from cotton to nylon to wool. The slip knot was NOT the substance upon which it was braided. In a unified field we cannot name substance since there is only one.

As you study the slip knot geometry of ANU, Quark, Hydrogen, Heart of the SUN, picturesremember - THE CREATIVE PROCESS IS KNOWING HOW TO TIE THAT SLIP KNOT. That slip knot is also IDENTICAL to the symmetry which shapes the muscles of the human heart! (Compare with ANU / Heart / Solar Heart Symmetry on facing page)

Getting genes and glands compressing and up to speed (blissed out) is THE problem of the history of geometry. And it is the essential problem of the history of HERstory. People who have bliss do NOT shoot each other. Callahan's measure that predicts where war will break out -magnetism's conductivity thru the soil between 2 villages - predicts where FEELING CAN TOUCH BY SYMMETRY. This is the SCIENCE of how PEACE can be taught. (soulinvitation.com/peaceuniversity). PEACE happens where field effects implode to make centering force (literally make peace). This is measurable by harmonic analysis (power spectra) in brain waves as peak experience/euphoria, heart waves as compassion (heartcoherence.com), planet waves as the 'Schumann resonance' becomes a (Phi) cascade learning to collapse charge., ....

Starting the compressing that becomes accelerating begins with the fractal key question - of COMPASSION: Is the feeling/magnetism INSIDE me the same shape / self-similar to the magnetism / feeling OUTSIDE me?