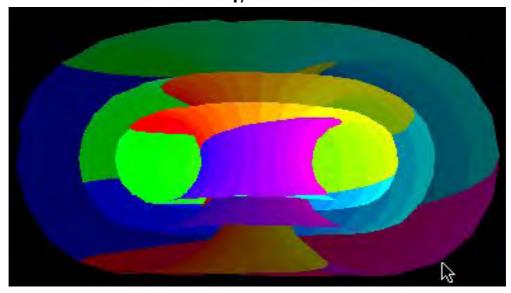

3. Origin of DONUTS (all fields and all things are made of torus shaped 'domains'). The natural way for a wave to stand is in a tornado. Once these tornado's (vortex) learn to stand on each other's heads and balance - you get DONUTS. the 7 color donut map. In the study of the science of fluids - it is claimed that the only self-organizing shape (in a unified field) would be this torus donut - the shape of all magnetic domains and field effects. (Essentially everything in physics is made of these.) You can prove that everything made of donut torus shapes if you agree with physics that everything breaks down into simple SINE WAVES. Once you see that, merely revolve that sine wave around it's center into 3D- and presto - that is your donut.

See how there is a tornado - a twister - a vortex PAIR at the heart of every donut field.

## The 7 Colofforus Donut Kit:

Roll "Over the Rainbow... Connexion as the tube torus donut turns 7 colors inside out in your own hands!

(accompanying video & book recommend

Particle (part-I-call) physics can separate us from the creative power of focused imagination. By seeing the principle of self-organizing flow in the universe,