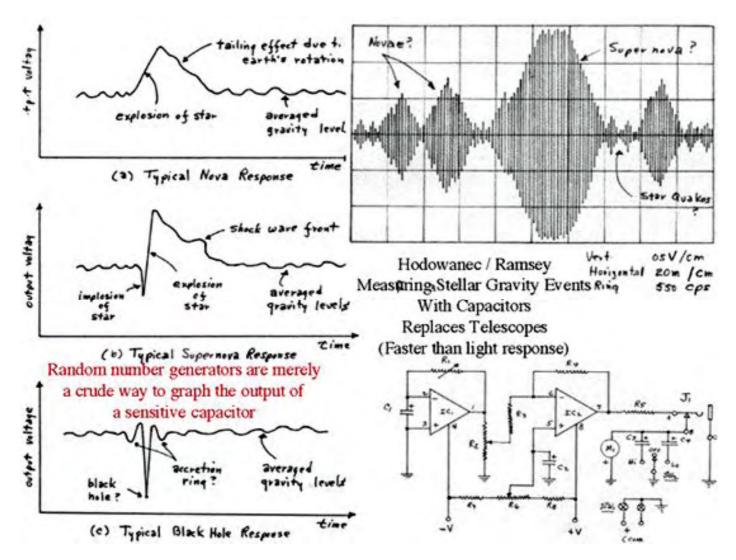

Tools for Measuring The Weak Dialectric Capacitive Charge Field A Spherical Capacitor:
Gold Plated Ostrich Egg.. 'Biological Dialectric Container''
details: soulinvitation.com/biophoton

17
Measure How Many 'INCLUSIVE' Harmonics of Capacitive Charge are Present - and Measure the LIFE FORCE.