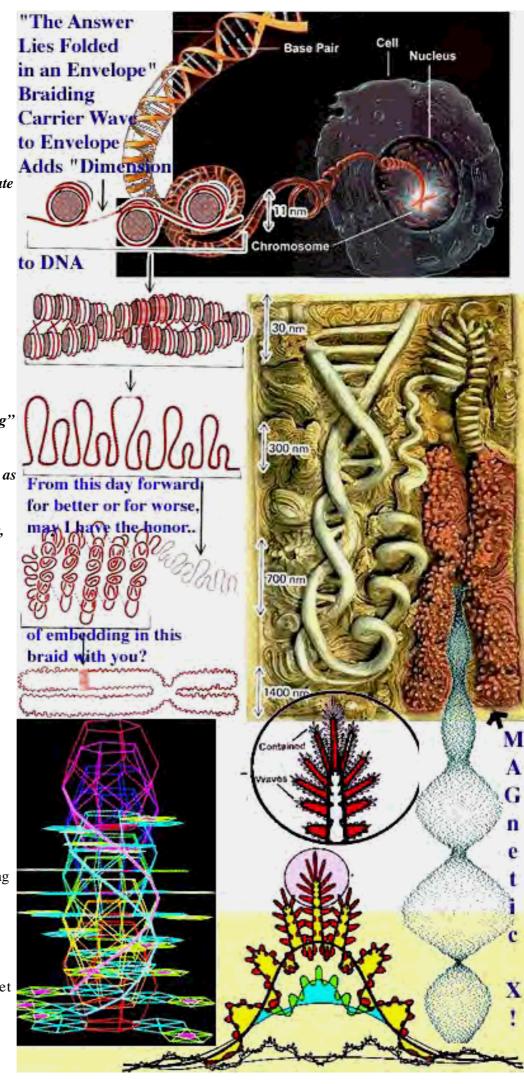

The first part of the Certificate Course offers participants a step-by-step curriculum that serves as an initiation into understanding the following:

- \* The Universe is made of one substance and has one shape the Sine Wave.
- \* The world is made up of waves and sacred proportions.
- \* Energy, inertia, matter, the wave, the line, the circle, the spiral.
- \* Geometry produces symmetry. Waves get permission to arrange themselves and to store memory from 'ONE-NESS', through the Golden Mean 'Phi' ratio the secret of the universe and the most accurate scientific pure principle to describe how things relate and function, evolve, change and manifest.
- \* Waves are drawn to FOCUS and automatically sort themselves and agree to sustain via Sacred Geometry. They align to still points, creating 'CHARGE', 'Stasis', 'ecstasy', 'tingle', 'pure intention' and LIFEFORCE.
- \* When the harmonics of the brain- body- heart-planet enter into NESTING they do so by the principal of FRACTALITY. The small is within the large;- the pattern in the wave core of hydrogen is the same shaped slip knot which makes your heart muscle and is the same as the Heart of the Sun.
- \*Fractals change form, shape, and vibration into higher and higher evolving patterns an encoded thread linking larger spirals into smaller spirals and on to infinity.
- \* DNA is a four-dimensional Dodecahedron. This is a very loving embrace, and is the same for the "dodecahedral" shape of the Earth Grid and Zodiac.
- \* The doorway of perception is to holographically connect all of life processes past, present and future. \* Coherence at any level is coherence at every level.
- \* Light, when folded back on itself, comes to know itself.
- \* Who you are...

**LEARNING STRATEGIES** - As well as group discussion and interaction, 3-D computer animations will be used to demonstrate how DNA braids and responds to hearts in a state of BLISS.

- \* This embedding idea will then be applied to STAR MAPS, Map Dowsing and understanding Earth Grids. Students will receive the 'Alchemical Workbook' as part of the course fee and can purchase home study DVDs and CD Roms to help consolidate this material between Parts One and Two of the course.
- \* On a practical level, students will develop an understanding of the quality of numbers, ratios and proportions, which can be applied to art, design, healing and music. You will also look at the harmonic 'phi' expression in nature and explore design using 'phi'.
- \* On a philosophical level, you will learn the importance of creating bliss in your life and gain greater understanding of the influences of Universal Cosmology and the cycles of change.
- \* On an emotional level, you will get to grips with 'Lo-Phi' (LOVE) and how integral LOVE and COMPAS-SION are to Sacred Geometry.
- \* From a grounding and leverage in pure principle, your creative INTUITION will learn how to FLY..

#### That bliss is:

- 1. the only source of sustainable immune system (spin density in cell membrances comes directly from that charge 'density').
- 2. the only way to ensoul / ignite DNA from within to immortal sustainability.. with the resulting ability to lucid dream, die successfully, and time travel, and create immune systems in offspring.

The IMPLOSION info - below - should begin to convince you that under the clear conditions of SELF-SIMI-LARITY ('fractality' that looks like a rose or an onion- or nested Russian dolls) - THAT field effect gets a CENTER OF GRAVITY. This is called learning to turn inside out - again and again - until there is a wind GOING INTO THE CENTER - called GRAVITY. The gravity of this situation is - that YOU made it.

Biological structures like DNA - and your heart's wiring for electrification - (like pine cones and eggs) - are fractal or self-similar enough to attract charge continuously like a gravity making and gravity harnessing motor. This gets to the **heart** of our course..

The 'homework' assignment for this class is real. The test - is whether you can die successfully. This is as easy as entering a lucid dream. The test is whether symmetry (braid) discipline allows your biological memory to be compressed non-destructively in a way that produces acceleration. The way the beauty of perfect nesting and charge enter your DNA and glands - is with hygiene to embed yourself in charge - with the resulting BLISS. This makes you and your memory able to distribute as a wave - become shareable / sustainable / immortal.