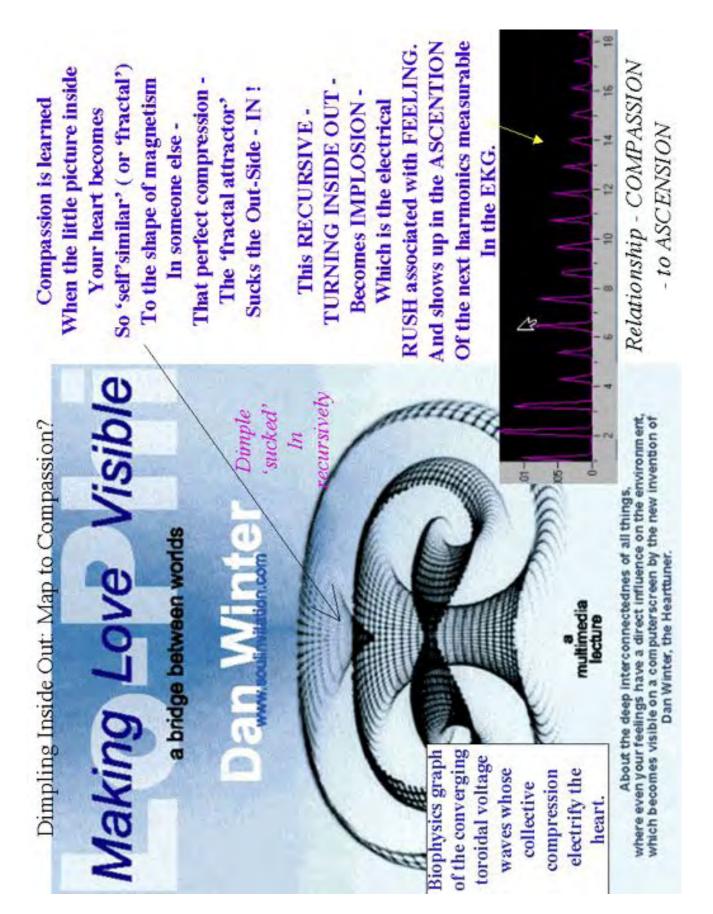

The skill to make gravity originates with the teachable skill to realize that you CAN persuade waves to agree. The 'force be with you' that welds that wave convergence lies in the fractal secret of how YOU control your heart's electrification. The HeartTuner biofeedback system is an excellent tool for teaching this-HEART COHERENCE. (heartcoherence.com). The electrically measurable force of WILL which it takes to cause wave coherence to increase in your EKG (heart) (so nicely measured on HeartTuner's cepstrum waterfall plot)- is the absolute beginning of the gravity physics of fusion ('charge gone 'fractal' - centerpiece of this course to follow). The reason HeartTuner makes kinesiology measurable is because muscle strength varies with the COHERENCE - of the nervous command to it (which comes from your heart). If as so many claim - that kinesiology (muscle testing) tests pure intention- than what must Heart COHERENCE measure?

You are not required to become scientists, physicists or electricians - to follow the course - or follow the course of your own bliss. HOWEVER - once you DO have lightning sticking it's delicious burn up your own tailbone - only YOU can know how to steer - so as not to be toasted. The steering skill - is only the symmetry skill to know HOW waves can agree. First to spit out- is every emotion you ever stored without compressing it to what is sustainable - SHAREABLE. This process of EMOTIONAL COLLAPSE (into oneness /fusion) is like discovering if you can remember ALL your peak emotions AT ONE MOMENT. This intensity - discovers what is shareable among all of them. The discovery of which waves CAN be propagated in this way is what physics calls 'PHASE DISCIPLINE' or COHERENCE. (Co - here - and SEE!)

When waves share space in coherence, perception is possible. HeartTuner measures EKG (Heart) Coherence - to teach EMOTIONAL COHERENCE & PASSION!

**Fractality - or self-similarity is the ultimate or limit or perfected state of coherence** - for it is the only way waves of an infinite number of DIFFERENT wave lengths (harmonic diversity or inclusiveness) can all be locked together.

Heart COHERENCE../Emotional COHERENCE - Measured .using HeartTuner (heartcoherence.com)

HeartTuner (heartcoherence.com) measures Heart Coherence in the lower left graph both top and bottom The cepstrum is a 2nd order power spectra. Below - we see heart coherence (black) phase match brain coherence (red). Internal coherence had not before been measured. Emotional coherence is teachable as a result.