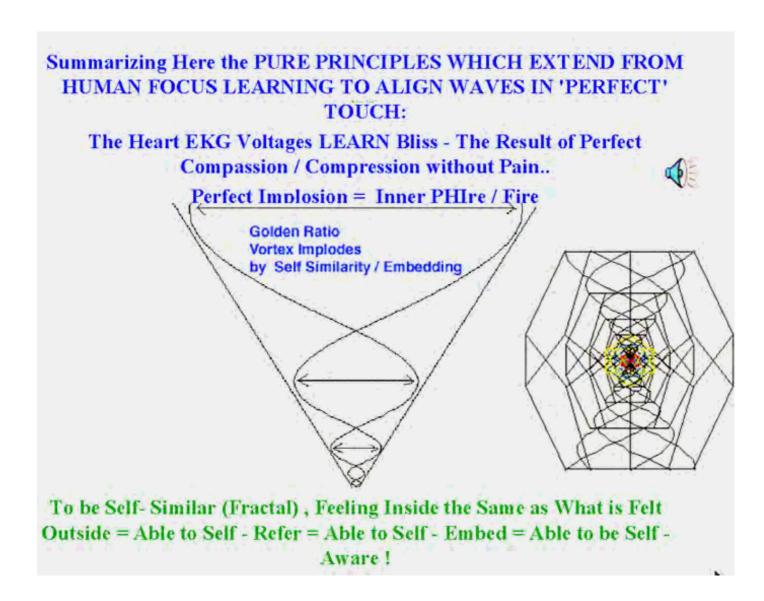

The Heart is "PHIre'd" by an Implosive Symmetry Array of Voltage Donuts -Which Learn Compression -which IS Compassion & Key to Implosion..

Bucky Fuller's famous story tells how the slip knot slid down the rope which threaded from cotton to nylon to wool. The slip knot was NOT the substance upon which it was braided. In a unified field we cannot name substance since there is only one.

10. **Golden Mean Ratio** (.618, 1.0, 1.618..., 2.618... ...) is the ultimate state of fractality or self-similarity because it defines the state of "inside that looks like the outside". (Does this begin to sound like COMPASSION to you?).

The Golden Mean Ratio or "Sacred Cut" is so named precisely because after you cut the line at .618, the little part is in relation to the big part - exactly as the big part is in relation to the whole line... etc. So altho you are divided - you are still connected.