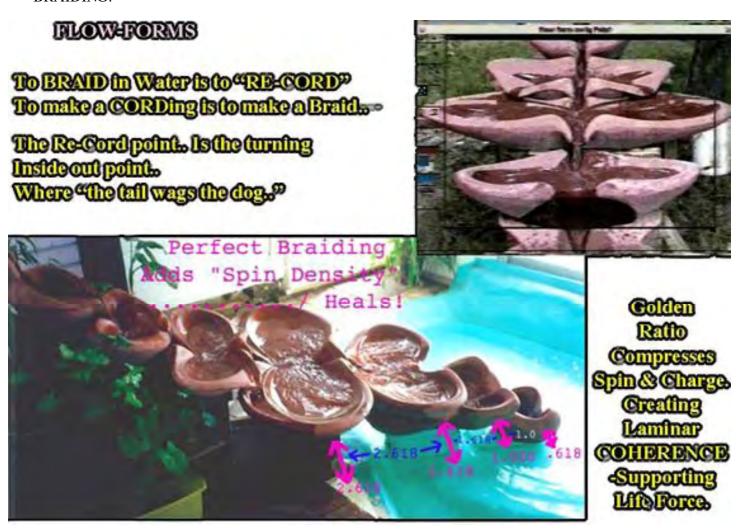

The 'homework' assignment for this class is real. The test - is whether you can die successfully. This is as easy as entering a lucid dream. The test is whether symmetry (braid) discipline allows your biological memory to be compressed non-destructively in a way that produces acceleration. The way the beauty of perfect nesting and charge enter your DNA and glands - is with hygiene to embed yourself in charge - with the resulting BLISS. This makes you and your memory able to distribute as a wave - become shareable / sustainable / immortal.