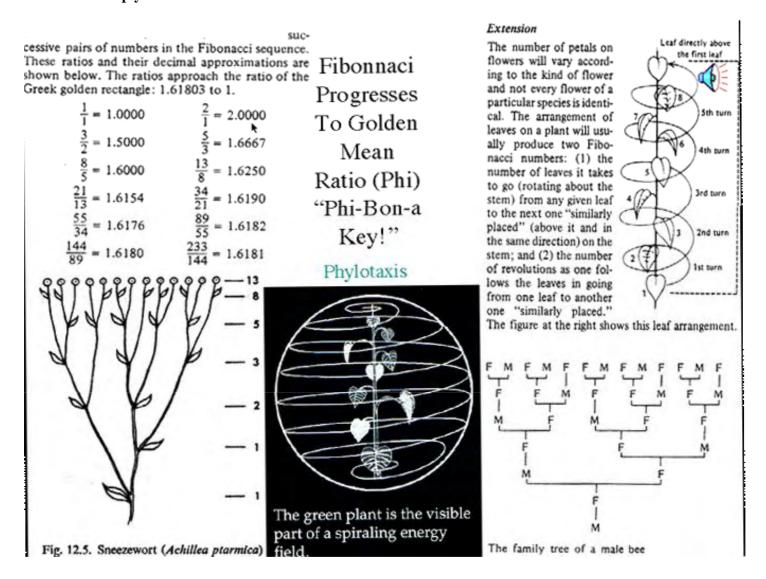

Why is SELF-REFERENCE or SELF-SIMILARITY As the ability to SELF-REFER - the definition of Self-Awareness
In many traditions... (Depak Chopra... vedic, etc.).

Notice that as waves cross each other repeatedly, they discover how to do that in the way to create the MOST CONSTRUCTIVE INTERFERENCE... and the LEAST DESTRUCTIVE INTERFERENCE. This discovery of the perfect way to SHARE SPACE for plants is called PHYLOTAXIS - and is BASED on the Golden Mean Ratio. This allows the plant leaves MAXIMUM EXPOSURE, MINIMUM SUPERPOSITION - which is simply: THE BEST WAY TO SHARE THE LIGHT.