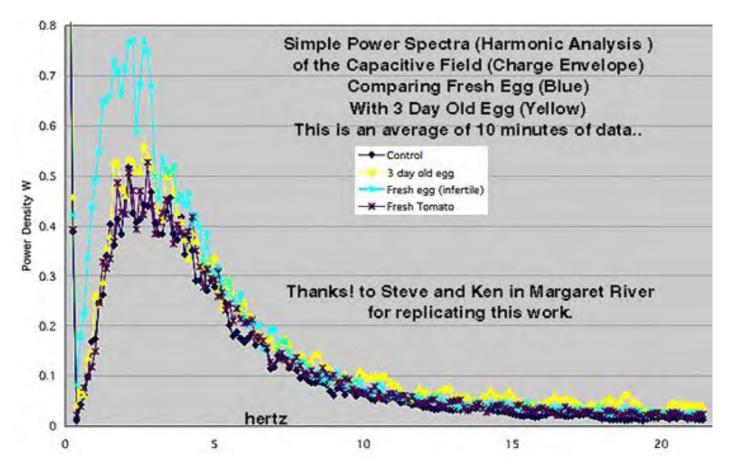

Tools for Measuring The Weak Dialectric Capacitive Charge Field A Spherical Capacitor:
Gold Plated Ostrich Egg.. 'Biological Dialectric Container''
details: soulinvitation.com/biophoton

17
Measure How Many 'INCLUSIVE' Harmonics of Capacitive Charge are Present - and Measure the LIFE FORCE.