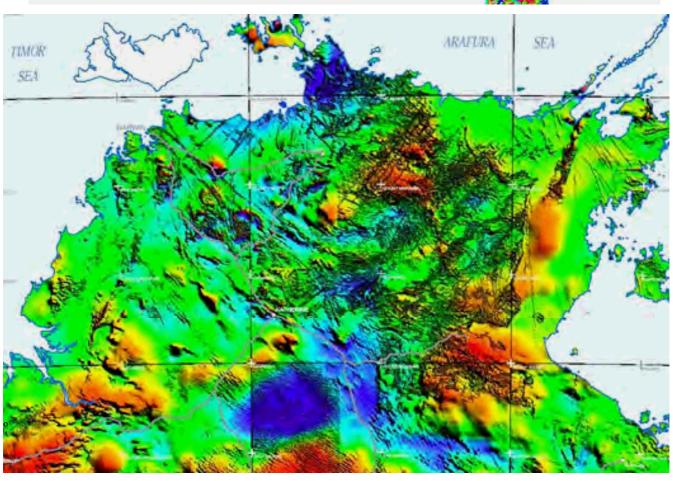

most of the dowsers there - will tell you in no uncertain terms how to fix such things! Magnetism arranged in a certain symmetry that looks like a rose ('fractal' or 'self-similar') is KEY to making ATTENTION itself possible - so of course this will affect the driver AND your city. The lessons here for the town planner are profound - AND practical.

If centuries of Feng Shui, Dowsers and Geomancers and 'Grid Engineers' are right about ley lines and Earth's telluric forces - then the way to create a city ATTRACTIVE to tourists and visitors - may start with the process of arranging magnetic lines. A few basic understandings of the physics and science behind what makes magnetic line hygiene absolutely critical to getting the FEEL right to a city - can be surprisingly simple and powerful.





## Magnetic Map Exerpt North Territory tip. (previous page)

Compare with: Can War be predicted by measuring magnetic flux permissivity in the soil.. villages become friendly when their magnetism can touch? <u>EARTH'S MAGNETIC FIELD REGIONS OF</u> WEAKNESS PREDICT SITES OF WAR

(we present 2 page exerpt here - on how peace / versus war is predicted / healed by magnetic line health.. for more on this please visit The New Science of Peace Teaching: soulinvitation.com/peaceuniversit

data pictured taken at my suggestion, with the kind help of the Heart Math Institute: top three graphs show Frequency Signature of Power Spectral Analysis of the EKG as it is distributed from the base of the spine, to the heart region, to the top of the head,



THE BOTTOM GRAPH SHOWS THE SIMULTANEOUS EFFECT ON